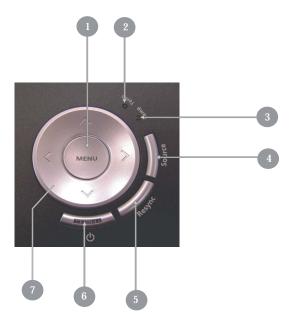

### **Control Panel**

- 1. Menu
- 2. Temp Indicator LED
- 3. Lamp Indicator LED
- 4. Source
- 5. Re-Sync
- 6. Power and Indicator LED (Power LED)
- 7. Four Directional Select Keys