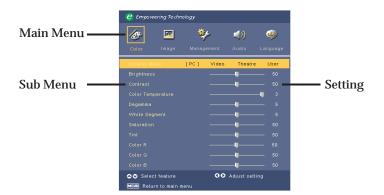

### **On-Screen Display Menus**

The Projector has multilingual On Screen Display menus that allow you to make image adjustments and change a variety of settings. The projector will automatically detect the source.

#### How to operate

- To open the OSD menu, press "Menu" on the Remote Control or press "Menu" on the Control Panel.
- 2. When OSD is displayed, use ( ) keys to select any item in the main menu. After selecting the desired main menu item, press ( ) to enter sub menu for feature setting.
- Use keys to select the desired item and adjust the settings by key.
- 4. Select the next item to be adjusted in the sub menu and adjust as described above.
- Press "Menu" on the Remote Control or press "Menu" on the Control Panel, the screen will return to the main menu.
- 6. To exit OSD, press "Menu" on the Remote Control or press "Menu "on the Control Panel again. The OSD menu will close and the projector will automatically save the new settings.