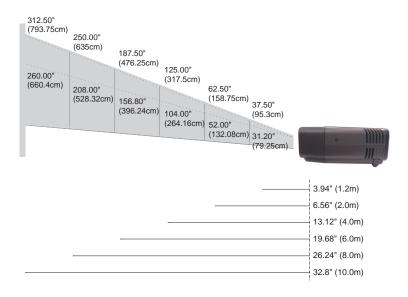

#### **Adjusting Projection Image Size**

| Max.  | 37.50"                      | 62.50"                                                                                                     | 125.00"                                                                                                                                                                                                         | 187.50"                                                                                                                                                                                                                                                                                                                                                                                                                                                                                                                                                                                                                                                                                                                                                                                                                                                                                                                                                                                                                                                                                                                                                                                                                                                                                                                                                                                                                                                                                                                                                                                                                                                                                                                                                                                                                                                                                                                                                                                                                                                                                                                      | 250.00"                                                                                                                                                                                                                                                                                                                                                                                                                                                                                                                                                                                                                                                                                                                                                                                                                                                                                                                                                                                                                                                                                                                                                                                                                                                                                                                                                                                                                                                                                                                                                                                                                                                                                                                                                                                                                                                                                                                                                                                                                                                                                                                      | 312.50"                                                                                                                                                                                                                                                                                                                                                                                                                                                                                                                                                                                                                                                                                                                                                                                                                                                                                                                                                                                                                                                                                                                                                                                                                                                                                                                                                                                                                                                                                                                                                                                                                                                                                                                                                                                                                                                                                                                                                                                                                                                                                                                   |
|-------|-----------------------------|------------------------------------------------------------------------------------------------------------|-----------------------------------------------------------------------------------------------------------------------------------------------------------------------------------------------------------------|------------------------------------------------------------------------------------------------------------------------------------------------------------------------------------------------------------------------------------------------------------------------------------------------------------------------------------------------------------------------------------------------------------------------------------------------------------------------------------------------------------------------------------------------------------------------------------------------------------------------------------------------------------------------------------------------------------------------------------------------------------------------------------------------------------------------------------------------------------------------------------------------------------------------------------------------------------------------------------------------------------------------------------------------------------------------------------------------------------------------------------------------------------------------------------------------------------------------------------------------------------------------------------------------------------------------------------------------------------------------------------------------------------------------------------------------------------------------------------------------------------------------------------------------------------------------------------------------------------------------------------------------------------------------------------------------------------------------------------------------------------------------------------------------------------------------------------------------------------------------------------------------------------------------------------------------------------------------------------------------------------------------------------------------------------------------------------------------------------------------------|------------------------------------------------------------------------------------------------------------------------------------------------------------------------------------------------------------------------------------------------------------------------------------------------------------------------------------------------------------------------------------------------------------------------------------------------------------------------------------------------------------------------------------------------------------------------------------------------------------------------------------------------------------------------------------------------------------------------------------------------------------------------------------------------------------------------------------------------------------------------------------------------------------------------------------------------------------------------------------------------------------------------------------------------------------------------------------------------------------------------------------------------------------------------------------------------------------------------------------------------------------------------------------------------------------------------------------------------------------------------------------------------------------------------------------------------------------------------------------------------------------------------------------------------------------------------------------------------------------------------------------------------------------------------------------------------------------------------------------------------------------------------------------------------------------------------------------------------------------------------------------------------------------------------------------------------------------------------------------------------------------------------------------------------------------------------------------------------------------------------------|---------------------------------------------------------------------------------------------------------------------------------------------------------------------------------------------------------------------------------------------------------------------------------------------------------------------------------------------------------------------------------------------------------------------------------------------------------------------------------------------------------------------------------------------------------------------------------------------------------------------------------------------------------------------------------------------------------------------------------------------------------------------------------------------------------------------------------------------------------------------------------------------------------------------------------------------------------------------------------------------------------------------------------------------------------------------------------------------------------------------------------------------------------------------------------------------------------------------------------------------------------------------------------------------------------------------------------------------------------------------------------------------------------------------------------------------------------------------------------------------------------------------------------------------------------------------------------------------------------------------------------------------------------------------------------------------------------------------------------------------------------------------------------------------------------------------------------------------------------------------------------------------------------------------------------------------------------------------------------------------------------------------------------------------------------------------------------------------------------------------------|
|       | (95.30m)                    | (158.75cm)                                                                                                 | (317.50cm)                                                                                                                                                                                                      | (476.25cm)                                                                                                                                                                                                                                                                                                                                                                                                                                                                                                                                                                                                                                                                                                                                                                                                                                                                                                                                                                                                                                                                                                                                                                                                                                                                                                                                                                                                                                                                                                                                                                                                                                                                                                                                                                                                                                                                                                                                                                                                                                                                                                                   | (635.00cm)                                                                                                                                                                                                                                                                                                                                                                                                                                                                                                                                                                                                                                                                                                                                                                                                                                                                                                                                                                                                                                                                                                                                                                                                                                                                                                                                                                                                                                                                                                                                                                                                                                                                                                                                                                                                                                                                                                                                                                                                                                                                                                                   | (793.75cm)                                                                                                                                                                                                                                                                                                                                                                                                                                                                                                                                                                                                                                                                                                                                                                                                                                                                                                                                                                                                                                                                                                                                                                                                                                                                                                                                                                                                                                                                                                                                                                                                                                                                                                                                                                                                                                                                                                                                                                                                                                                                                                                |
| Min.  | 31.20"                      | 52.00"                                                                                                     | 104.00"                                                                                                                                                                                                         | 156.80"                                                                                                                                                                                                                                                                                                                                                                                                                                                                                                                                                                                                                                                                                                                                                                                                                                                                                                                                                                                                                                                                                                                                                                                                                                                                                                                                                                                                                                                                                                                                                                                                                                                                                                                                                                                                                                                                                                                                                                                                                                                                                                                      | 208.00"                                                                                                                                                                                                                                                                                                                                                                                                                                                                                                                                                                                                                                                                                                                                                                                                                                                                                                                                                                                                                                                                                                                                                                                                                                                                                                                                                                                                                                                                                                                                                                                                                                                                                                                                                                                                                                                                                                                                                                                                                                                                                                                      | 260.00"                                                                                                                                                                                                                                                                                                                                                                                                                                                                                                                                                                                                                                                                                                                                                                                                                                                                                                                                                                                                                                                                                                                                                                                                                                                                                                                                                                                                                                                                                                                                                                                                                                                                                                                                                                                                                                                                                                                                                                                                                                                                                                                   |
|       | (79.25cm)                   | (132.08cm)                                                                                                 | (264.16cm)                                                                                                                                                                                                      | (396.24cm)                                                                                                                                                                                                                                                                                                                                                                                                                                                                                                                                                                                                                                                                                                                                                                                                                                                                                                                                                                                                                                                                                                                                                                                                                                                                                                                                                                                                                                                                                                                                                                                                                                                                                                                                                                                                                                                                                                                                                                                                                                                                                                                   | (528.32cm)                                                                                                                                                                                                                                                                                                                                                                                                                                                                                                                                                                                                                                                                                                                                                                                                                                                                                                                                                                                                                                                                                                                                                                                                                                                                                                                                                                                                                                                                                                                                                                                                                                                                                                                                                                                                                                                                                                                                                                                                                                                                                                                   | (660.40cm)                                                                                                                                                                                                                                                                                                                                                                                                                                                                                                                                                                                                                                                                                                                                                                                                                                                                                                                                                                                                                                                                                                                                                                                                                                                                                                                                                                                                                                                                                                                                                                                                                                                                                                                                                                                                                                                                                                                                                                                                                                                                                                                |
| Max.  | 30"x22.5"                   | 50"x37.5"                                                                                                  | 100"x75"                                                                                                                                                                                                        | 150"x112.50"                                                                                                                                                                                                                                                                                                                                                                                                                                                                                                                                                                                                                                                                                                                                                                                                                                                                                                                                                                                                                                                                                                                                                                                                                                                                                                                                                                                                                                                                                                                                                                                                                                                                                                                                                                                                                                                                                                                                                                                                                                                                                                                 | 200"x150"                                                                                                                                                                                                                                                                                                                                                                                                                                                                                                                                                                                                                                                                                                                                                                                                                                                                                                                                                                                                                                                                                                                                                                                                                                                                                                                                                                                                                                                                                                                                                                                                                                                                                                                                                                                                                                                                                                                                                                                                                                                                                                                    | 250"x187.5"                                                                                                                                                                                                                                                                                                                                                                                                                                                                                                                                                                                                                                                                                                                                                                                                                                                                                                                                                                                                                                                                                                                                                                                                                                                                                                                                                                                                                                                                                                                                                                                                                                                                                                                                                                                                                                                                                                                                                                                                                                                                                                               |
| (WxH) | (76.24x57.18cm)             | (127x95.25cm)                                                                                              | (254x190.50cm)                                                                                                                                                                                                  | (381x285.75cm)                                                                                                                                                                                                                                                                                                                                                                                                                                                                                                                                                                                                                                                                                                                                                                                                                                                                                                                                                                                                                                                                                                                                                                                                                                                                                                                                                                                                                                                                                                                                                                                                                                                                                                                                                                                                                                                                                                                                                                                                                                                                                                               | (508x381cm)                                                                                                                                                                                                                                                                                                                                                                                                                                                                                                                                                                                                                                                                                                                                                                                                                                                                                                                                                                                                                                                                                                                                                                                                                                                                                                                                                                                                                                                                                                                                                                                                                                                                                                                                                                                                                                                                                                                                                                                                                                                                                                                  | (635x476.25cm)                                                                                                                                                                                                                                                                                                                                                                                                                                                                                                                                                                                                                                                                                                                                                                                                                                                                                                                                                                                                                                                                                                                                                                                                                                                                                                                                                                                                                                                                                                                                                                                                                                                                                                                                                                                                                                                                                                                                                                                                                                                                                                            |
| Min   | 24.96"x18.72"               | 41.6"x31.2"                                                                                                | 83.2"x62.4"                                                                                                                                                                                                     | 125.44"x94.08"                                                                                                                                                                                                                                                                                                                                                                                                                                                                                                                                                                                                                                                                                                                                                                                                                                                                                                                                                                                                                                                                                                                                                                                                                                                                                                                                                                                                                                                                                                                                                                                                                                                                                                                                                                                                                                                                                                                                                                                                                                                                                                               | 166.4"x124.8"                                                                                                                                                                                                                                                                                                                                                                                                                                                                                                                                                                                                                                                                                                                                                                                                                                                                                                                                                                                                                                                                                                                                                                                                                                                                                                                                                                                                                                                                                                                                                                                                                                                                                                                                                                                                                                                                                                                                                                                                                                                                                                                | 208"x156"                                                                                                                                                                                                                                                                                                                                                                                                                                                                                                                                                                                                                                                                                                                                                                                                                                                                                                                                                                                                                                                                                                                                                                                                                                                                                                                                                                                                                                                                                                                                                                                                                                                                                                                                                                                                                                                                                                                                                                                                                                                                                                                 |
| (WxH) | (63.4x47.55cm)              | (105.66x79.24cm)                                                                                           | (211.33x158.50cm)                                                                                                                                                                                               | (317x237.75cm)                                                                                                                                                                                                                                                                                                                                                                                                                                                                                                                                                                                                                                                                                                                                                                                                                                                                                                                                                                                                                                                                                                                                                                                                                                                                                                                                                                                                                                                                                                                                                                                                                                                                                                                                                                                                                                                                                                                                                                                                                                                                                                               | (422.66x317cm)                                                                                                                                                                                                                                                                                                                                                                                                                                                                                                                                                                                                                                                                                                                                                                                                                                                                                                                                                                                                                                                                                                                                                                                                                                                                                                                                                                                                                                                                                                                                                                                                                                                                                                                                                                                                                                                                                                                                                                                                                                                                                                               | (528.32x396.24cm)                                                                                                                                                                                                                                                                                                                                                                                                                                                                                                                                                                                                                                                                                                                                                                                                                                                                                                                                                                                                                                                                                                                                                                                                                                                                                                                                                                                                                                                                                                                                                                                                                                                                                                                                                                                                                                                                                                                                                                                                                                                                                                         |
| nce   | 3.94" (1.2m)                | 6.56" (2.0m)                                                                                               | 13.12" (4.0m)                                                                                                                                                                                                   | 19.68" (6.0m)                                                                                                                                                                                                                                                                                                                                                                                                                                                                                                                                                                                                                                                                                                                                                                                                                                                                                                                                                                                                                                                                                                                                                                                                                                                                                                                                                                                                                                                                                                                                                                                                                                                                                                                                                                                                                                                                                                                                                                                                                                                                                                                | 26.24" (8.0m)                                                                                                                                                                                                                                                                                                                                                                                                                                                                                                                                                                                                                                                                                                                                                                                                                                                                                                                                                                                                                                                                                                                                                                                                                                                                                                                                                                                                                                                                                                                                                                                                                                                                                                                                                                                                                                                                                                                                                                                                                                                                                                                | 32.8" (10.0m)                                                                                                                                                                                                                                                                                                                                                                                                                                                                                                                                                                                                                                                                                                                                                                                                                                                                                                                                                                                                                                                                                                                                                                                                                                                                                                                                                                                                                                                                                                                                                                                                                                                                                                                                                                                                                                                                                                                                                                                                                                                                                                             |
|       | Min.  Max. (WxH)  Min (WxH) | (95.30m) Min. 31.20* (79.25cm) Max. 30*z22.5* (WxH) (76.24x57.18cm) Min 24.96*x18.72* (WxH) (63.4x47.55cm) | (95.30m) (158.75cm)<br>  Min. 31.20' 52.00' (132.08cm)<br>  (79.25cm) (132.08cm) (132.08cm)<br>  Max. 30'x22.5" 50'x37.5' (1/x74) (76.24x57.18cm) (127x95.25cm) (127x95.25cm) (105.66x79.24cm) (105.66x79.24cm) | (95.30m) (158.75cm) (317.50cm)   (317.50cm | (95.30m) (158.75cm) (317.50cm) (476.25cm)   (476.25cm)   (476.25cm)   (317.50cm) (476.25cm)   (31.20°   52.00°   104.00°   156.80°   (32.08cm) (264.16cm) (386.24cm)   (386.24cm)   (386.24cm)   (386.24cm)   (387.25°   100°x75°   150°x112.50°   (387.26.24°   12.54x57.18cm)   (4127x95.25cm) (254x190.50cm) (381x285.75cm)   (387.262.44°   12.544°x94.08°   (416.7x31.2°   83.2°x62.44°   (416.7x31.2°   83.2°x62.44°   (416.7x31.2°   (416.7x31.2°   83.2°x62.44°   (416.7x31.2°   (416.7 | (95.30m) (158.75cm) (317.50cm) (476.25cm) (635.00cm)   (835.00cm)   (835.00cm)   (835.00cm)   (835.00cm)   (835.00cm)   (835.00cm)   (835.00cm)   (836.00cm)   (836.00cm) |

This graph is for user's reference only.