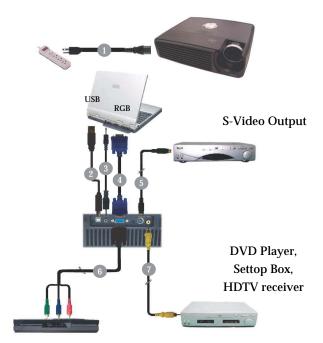

## **Connecting the Projector**

Video Output

| Power                | c Cord |
|----------------------|--------|
| USB                  |        |
| Audio                | Cable  |
| VGA                  | Cable  |
|                      | Cable  |
| VGA to Component / 1 | HDTV   |
| Composite Video      |        |
|                      |        |