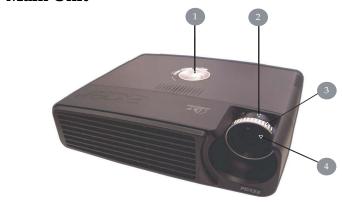

#### **Main Unit**

- 1. Control Panel
- 2. Zoom Ring
- 3. Focus Ring
- 4. Zoom Lens
- 5. Elevator Button
- 6. Elevator Foot
- 7. Connection Ports
- 8. Power Socket
- 9. Remote Control Receiver