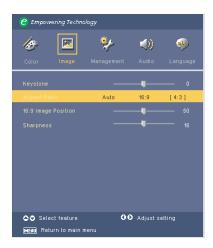

### **On-Screen Display Menus**

The Projector has multilingual On Screen Display menus that allow you to make image adjustments and change a variety of settings. The projector will automatically detect the source.

#### How to operate

- To open the OSD menu, press "Menu" on the Remote Control or press "Menu" on the Control Panel.
- 2. When OSD is displayed, use ( ) keys to select any item in the main menu. After selecting the desired main menu item, press ( ) to enter sub menu for feature setting.
- Use keys to select the desired item and adjust the settings by key.
- 4. Select the next item to be adjusted in the sub menu and adjust as described above.
- Press "Menu" on the Remote Control or press "Menu" on the Control Panel, the screen will return to the main menu.
- 6. To exit OSD, press "Menu" on the Remote Control or press "Menu "on the Control Panel again. The OSD menu will close and the projector will automatically save the new settings.