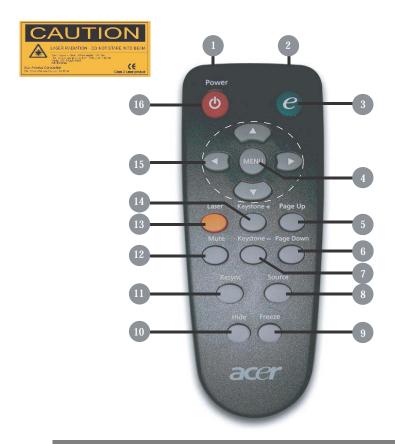

### **Remote Control with Laser Pointer**

| -4  | т. |      | -              |     |     |
|-----|----|------|----------------|-----|-----|
| - 1 |    | aser | $\nu_{\prime}$ | nın | tΔr |
|     |    |      |                |     |     |

2. Transmit Indicator Light

3. Empowering Key

4. Menu

5. Page Up

6. Page Down

7. Keystone -

8. Source

9. Freeze

10. Hide

11. Re-Sync

12. Mute

13. Laser

14. Keystone +

15. Four Directional Select Keys

16. Power