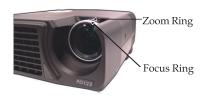

#### **Adjusting the Projector Zoom / Focus**

You may turn the zoom ring to zoom in or out. To focus the image, rotate the focus ring until the image is clear. The projector will focus at distances from 3.94 to 32.8 feet (1.2 to 10.0 meters).