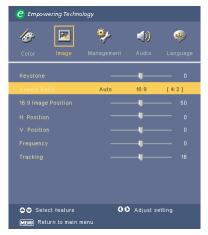

### **On-Screen Display Menus**

The Projector has multilingual On Screen Display menus that allow you to make image adjustments and change a variety of settings. The projector will automatically detect the source.

#### How to operate

- To open the OSD menu, press "Menu" on the Remote Control or press "Menu" on the Control Panel.
- 2. When OSD is displayed, use ( ) keys to select any item in the main menu. After selecting the desired main menu item, press ( ) to enter sub menu for feature setting.
- Use keys to select the desired item and adjust the settings by key.
- 4. Select the next item to be adjusted in the sub menu and adjust as described above.
- Press "Menu" on the Remote Control or press "Menu" on the Control Panel, the screen will return to the main menu.
- 6. To exit OSD, press "Menu" on the Remote Control or press "Menu "on the Control Panel again. The OSD menu will close and the projector will automatically save the new settings.