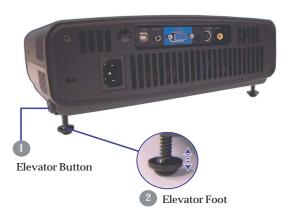

# **Adjusting the Projected Image Adjusting the Projector Image Height**

The projector is equipped with an elevator foot for adjusting the image height.

#### To raise the image:

- 1. Press the elevator button 1.
- 2. Raise the image to the desired height angle ②, then release the button to lock the elevator foot into position.

#### To lower the image:

- 1. Press the elevator button.
- 2. Lower the image, then release the button to lock the elevator foot into position.