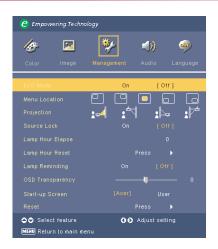

#### **Precautions**

Follow all warnings, precautions and maintenance as recommended in this user's guide to maximize the life of your unit.

| $\triangle$ | Warning- | Do not look into the projector's lens when the lamp is on. The bright light may hurt your eyes.                                             |
|-------------|----------|---------------------------------------------------------------------------------------------------------------------------------------------|
| $\triangle$ | Warning- | To reduce the risk of fire or electric shock, do not expose this product to rain or moisture.                                               |
| $\triangle$ | Warning- | Please do not open or disassemble the product as this may cause electric shock.                                                             |
| $\triangle$ | Warning- | When changing the lamp, please allow unit to cool down, and follow all changing instructions.                                               |
| $\triangle$ | Warning- | This product will detect the life of the lamp itself. Please be sure to change the lamp when it shows warning messages.                     |
| $\triangle$ | Warning- | Reset the "Lamp Hour Reset" function from the<br>On Screen Display "Management" menu after<br>replacing the lamp module (refer to page 25). |
| $\triangle$ | Warning- | When switching the projector off, please ensure<br>the projector completes its cooling cycle before<br>disconnecting power.                 |
| $\triangle$ | Warning- | Turn on the projector first and then the signal sources.                                                                                    |
| $\triangle$ | Warning- | Do not use lens cap when projector is in operation.                                                                                         |
| $\triangle$ | Warning- | When the lamp reaches the end of its life, it will                                                                                          |