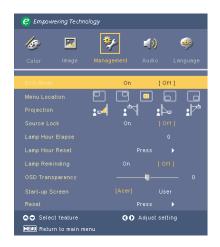

#### **Precautions**

Follow all warnings, precautions and maintenance as recommended in this user's guide to maximize the life of your unit.

| $\triangle$ | Warning- | Do not look into the projector's lens when the lamp is on. The bright light may hurt your eyes.                                             |
|-------------|----------|---------------------------------------------------------------------------------------------------------------------------------------------|
| $\triangle$ | Warning- | To reduce the risk of fire or electric shock, do not expose this product to rain or moisture.                                               |
| $\triangle$ | Warning- | Please do not open or disassemble the product as this may cause electric shock.                                                             |
| $\triangle$ | Warning- | When changing the lamp, please allow unit to cool down, and follow all changing instructions.                                               |
| $\triangle$ | Warning- | This product will detect the life of the lamp itself. Please be sure to change the lamp when it shows warning messages.                     |
| $\triangle$ | Warning- | Reset the "Lamp Hour Reset" function from the<br>On Screen Display "Management" menu after<br>replacing the lamp module (refer to page 25). |
| $\triangle$ | Warning- | When switching the projector off, please ensure<br>the projector completes its cooling cycle before<br>disconnecting power.                 |
| $\triangle$ | Warning- | Turn on the projector first and then the signal sources.                                                                                    |
| $\triangle$ | Warning- | Do not use lens cap when projector is in operation.                                                                                         |
| $\triangle$ | Warning- | When the lamp reaches the end of its life, it will                                                                                          |