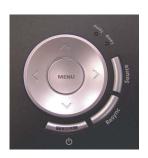

#### Menu

Press "Menu" to launch the on screen display (OSD) menu. To exit OSD, press "Menu" again.

#### **Four Directional Select Keys**

▶ Use ♠ ♥ ♠ to select items or make adjustments to your selection.