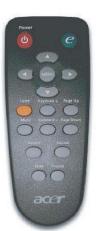

### **Remote Control with Laser Pointer**

| -4  | т. |      | -              |     |     |
|-----|----|------|----------------|-----|-----|
| - 1 |    | aser | $\nu_{\prime}$ | nın | tΔr |
|     |    |      |                |     |     |

2. Transmit Indicator Light

3. Empowering Key

4. Menu

5. Page Up

6. Page Down

7. Keystone -

8. Source

9. Freeze

10. Hide

11. Re-Sync

12. Mute

13. Laser

14. Keystone +

15. Four Directional Select Keys

16. Power