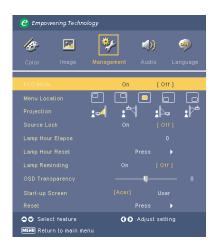

### **On-Screen Display Menus**

The Projector has multilingual On Screen Display menus that allow you to make image adjustments and change a variety of settings. The projector will automatically detect the source.

#### How to operate

- To open the OSD menu, press "Menu" on the Remote Control or press "Menu" on the Control Panel.
- 2. When OSD is displayed, use ( ) keys to select any item in the main menu. After selecting the desired main menu item, press ( ) to enter sub menu for feature setting.
- Use keys to select the desired item and adjust the settings by key.
- 4. Select the next item to be adjusted in the sub menu and adjust as described above.
- Press "Menu" on the Remote Control or press "Menu" on the Control Panel, the screen will return to the main menu.
- 6. To exit OSD, press "Menu" on the Remote Control or press "Menu "on the Control Panel again. The OSD menu will close and the projector will automatically save the new settings.