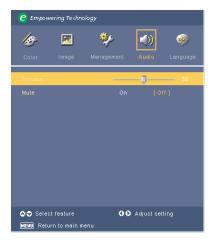

### **On-Screen Display Menus**

The Projector has multilingual On Screen Display menus that allow you to make image adjustments and change a variety of settings. The projector will automatically detect the source.

#### How to operate

- To open the OSD menu, press "Menu" on the Remote Control or press "Menu" on the Control Panel.
- 2. When OSD is displayed, use ( ) keys to select any item in the main menu. After selecting the desired main menu item, press ( ) to enter sub menu for feature setting.
- Use keys to select the desired item and adjust the settings by key.
- 4. Select the next item to be adjusted in the sub menu and adjust as described above.
- Press "Menu" on the Remote Control or press "Menu" on the Control Panel, the screen will return to the main menu.
- 6. To exit OSD, press "Menu" on the Remote Control or press "Menu "on the Control Panel again. The OSD menu will close and the projector will automatically save the new settings.

#### Mute

Momentarily turns off the audio.