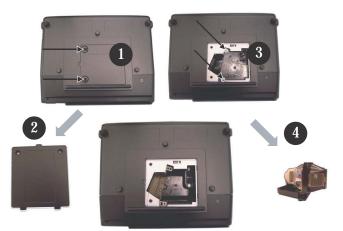

#### **Precautions**

Follow all warnings, precautions and maintenance as recommended in this user's guide to maximize the life of your unit.

| $\triangle$ | Warning- | Do not look into the projector's lens when the lamp is on. The bright light may hurt your eyes.                                             |
|-------------|----------|---------------------------------------------------------------------------------------------------------------------------------------------|
| $\triangle$ | Warning- | To reduce the risk of fire or electric shock, do not expose this product to rain or moisture.                                               |
| $\triangle$ | Warning- | Please do not open or disassemble the product as this may cause electric shock.                                                             |
| $\triangle$ | Warning- | When changing the lamp, please allow unit to cool down, and follow all changing instructions.                                               |
| $\triangle$ | Warning- | This product will detect the life of the lamp itself. Please be sure to change the lamp when it shows warning messages.                     |
| $\triangle$ | Warning- | Reset the "Lamp Hour Reset" function from the<br>On Screen Display "Management" menu after<br>replacing the lamp module (refer to page 25). |
| $\triangle$ | Warning- | When switching the projector off, please ensure<br>the projector completes its cooling cycle before<br>disconnecting power.                 |
| $\triangle$ | Warning- | Turn on the projector first and then the signal sources.                                                                                    |
| $\triangle$ | Warning- | Do not use lens cap when projector is in operation.                                                                                         |
| $\triangle$ | Warning- | When the lamp reaches the end of its life, it will                                                                                          |

burn out and may make a loud popping sound. If this happens, the projector will not turn back on until the lamp module has been replaced. To replace the lamp, follow the procedures listed

under "Replacing the Lamp".