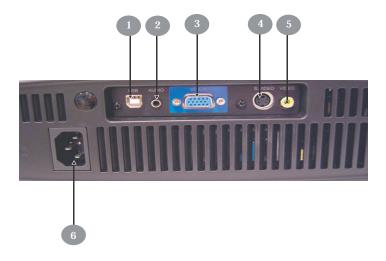

#### **Connection Ports**

- 1. USB Connector
- 2. Audio Input Connector
- 3. PC Analog Signal/HDTV/Component Video Input Connector
- 4. S-Video Input Connector
- 5. Composite Video Input Connector
- 6. Power Socket