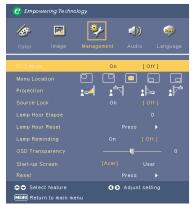

#### **Precautions**

Follow all warnings, precautions and maintenance as recommended in this user's guide to maximize the life of your unit.

| $\triangle$ | Warning- | Do not look into the projector's lens when the lamp is on. The bright light may hurt your eyes.                                             |
|-------------|----------|---------------------------------------------------------------------------------------------------------------------------------------------|
| $\triangle$ | Warning- | To reduce the risk of fire or electric shock, do not expose this product to rain or moisture.                                               |
| $\triangle$ | Warning- | Please do not open or disassemble the product as this may cause electric shock.                                                             |
| $\triangle$ | Warning- | When changing the lamp, please allow unit to cool down, and follow all changing instructions.                                               |
| $\triangle$ | Warning- | This product will detect the life of the lamp itself. Please be sure to change the lamp when it shows warning messages.                     |
| $\triangle$ | Warning- | Reset the "Lamp Hour Reset" function from the<br>On Screen Display "Management" menu after<br>replacing the lamp module (refer to page 25). |
| $\triangle$ | Warning- | When switching the projector off, please ensure<br>the projector completes its cooling cycle before<br>disconnecting power.                 |
| $\triangle$ | Warning- | Turn on the projector first and then the signal sources.                                                                                    |
| $\triangle$ | Warning- | Do not use lens cap when projector is in operation.                                                                                         |
| $\triangle$ | Warning- | When the lamp reaches the end of its life, it will                                                                                          |