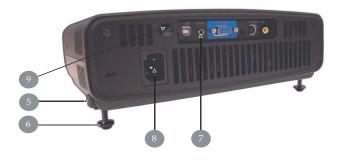

#### **Connection Ports**

- 1. USB Connector
- 2. Audio Input Connector
- 3. PC Analog Signal/HDTV/Component Video Input Connector
- 4. S-Video Input Connector
- 5. Composite Video Input Connector
- 6. Power Socket