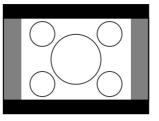

# Through mode

It shows an image when the video source has the same resolution to RGB/video signal with 720 or less vertical pixel number.

## Through mode

It shows an image when the video source has the same resolution to RGB/video signal with 720 or less vertical pixel number.