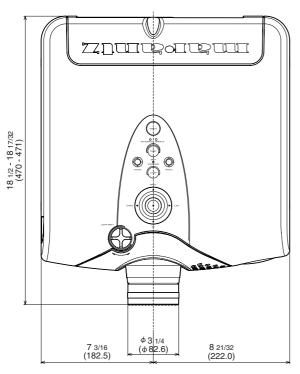

#### **Bottom View**

## Adjustment lever (<sup>™</sup> P.11)

Lift the projector and turn the adjustment lever right or left. The adjustable feet will extend from the projector. Then, release the lever, the adjustable feet is locked.

#### Screw holes for ceiling mount kit