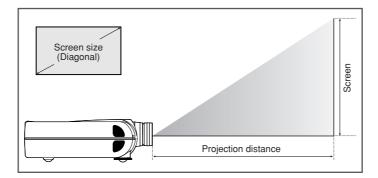

# \* 16 : 9 Screen

In case of displaying the 16:9 picture on the whole of the 16:9 screen.

| 16:9 Screen Size (1.77:1 Aspect Ration) |                                           |                                                    | Projection | n Distance |
|-----------------------------------------|-------------------------------------------|----------------------------------------------------|------------|------------|
| Diagonal                                | Width                                     | Height                                             | Minimum    | Maximum    |
| inch                                    | inch                                      | inch                                               | inch       | inch       |
| 40                                      | 34 7/8                                    | 19 5/8                                             | 50 7/16    | 58 11/16   |
| 60                                      | 52 5/16                                   | 29 7/16                                            | 76 9/16    | 89         |
| 70                                      | 61                                        | 34 5/16                                            | 89 5/8     | 104 1/8    |
| 72                                      | 62 3/4                                    | 35 5/16                                            | 92 1/4     | 107 1/8    |
| 80                                      | 69 3/4                                    | 39 1/4                                             | 102 3/4    | 119 1/4    |
| 82                                      | 71 1/2                                    | 40 3/16                                            | 105 5/16   | 122 5/16   |
| 84                                      | 73 3/16                                   | 41 3/16                                            | 107 15/16  | 125 5/16   |
| 90                                      | 78 7/16                                   | 44 1/8                                             | 115 13/16  | 134 3/8    |
| 92                                      | 80 3/16                                   | 45 1/8                                             | 118 7/16   | 137 7/16   |
| 100                                     | 87 3/16                                   | 49                                                 | 128 7/8    | 149 9/16   |
| 106                                     | 92 3/8                                    | 51 15/16                                           | 136 3/4    | 158 5/8    |
| 110                                     | 95 7/8                                    | 53 15/16                                           | 141 15/16  | 164 11/16  |
| 120                                     | 104 9/16                                  | 58 13/16                                           | 155        | 179 13/16  |
| 123                                     | 107 3/16                                  | 60 5/16                                            | 158 15/16  | 184 3/8    |
| 133                                     | 115 15/16                                 | 65 3/16                                            | 172        | 199 1/2    |
| 135                                     | 117 11/16                                 | 66 3/16                                            | 174 5/8    | 202 9/16   |
| 150                                     | 130 3/4                                   | 73 9/16                                            | 194 1/4    | 225 1/4    |
| 170                                     | 148 3/16                                  | 83 3/8                                             | 220 3/8    | 255 9/16   |
| 200                                     | 174 5/16                                  | 98 1/16                                            | 259 5/8    | 300 15/16  |
| 250                                     | 217 7/8                                   | 122 9/16                                           | 325        | 376 11/16  |
| calculate the ir                        | stallation measurer<br>Minimum = (33.21 > | <b>nent (unit : inch)</b><br>( Screen Size - 47.6) | ÷ 25.4     |            |
|                                         | Maximum= (38.46 )<br>Note : Tolerance ±   | Screen Size - 47.6)                                | ÷ 25.4     |            |

# \* 4 : 3 Screen

In case of displaying the 16:9 picture on the whole of the 4:3 screen.

| 4:3 Scree           | 4:3 Screen Size (1.33:1 Aspect Ration) |                     |               | n Distance |
|---------------------|----------------------------------------|---------------------|---------------|------------|
| Diagonal            | Width                                  | Height              | Minimum       | Maximum    |
| inch                | inch                                   | inch                | inch          | inch       |
| 40                  | 32                                     | 24                  | 46 1/8        | 53 3/4     |
| 60                  | 48                                     | 36                  | 70 1/8        | 81 9/16    |
| 70                  | 56                                     | 42                  | 82 1/8        | 95 7/16    |
| 72                  | 57 5/8                                 | 43 3/16             | 84 9/16       | 98 3/16    |
| 80                  | 64                                     | 48                  | 94 3/16       | 109 5/16   |
| 84                  | 67 3/16                                | 50 3/8              | 98 15/16      | 114 7/8    |
| 90                  | 72                                     | 54                  | 106 3/16      | 123 1/4    |
| 100                 | 80                                     | 60                  | 118 3/16      | 137 1/8    |
| 110                 | 88                                     | 66                  | 130 3/16      | 151 1/16   |
| 120                 | 96                                     | 72                  | 142 3/16      | 164 15/16  |
| 150                 | 120                                    | 90                  | 178 3/16      | 206 5/8    |
| 170                 | 136                                    | 102                 | 202 3/16      | 234 7/16   |
| 180                 | 144                                    | 108                 | 214 3/16      | 248 3/8    |
| 200                 | 160                                    | 120                 | 238 3/16      | 276 3/16   |
| 250                 | 200                                    | 150                 | 298 1/4       | 345 11/16  |
| To calculate the in | stallation measurem                    | nent (unit : inch)  |               |            |
|                     | Minimum = (30.49 x                     | Screen Size - 47.6) | x 1000 ÷ 25.4 |            |
|                     | Maximum= (35.31 x                      | Screen Size - 47.6) | x 1000 ÷ 25.4 |            |
|                     | Note : Tolerance ±                     | 5%                  |               |            |