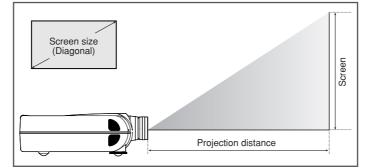

# \* 16 : 9 Screen

In case of displaying the 16:9 picture on the whole of the 16:9 screen.

| 16:9 Screen Size (1.77:1 Aspect Ration) |                                           |                                                    | Projection | n Distance |
|-----------------------------------------|-------------------------------------------|----------------------------------------------------|------------|------------|
| Diagonal                                | Width                                     | Height                                             | Minimum    | Maximum    |
| inch                                    | inch                                      | inch                                               | inch       | inch       |
| 40                                      | 34 7/8                                    | 19 5/8                                             | 50 7/16    | 58 11/16   |
| 60                                      | 52 5/16                                   | 29 7/16                                            | 76 9/16    | 89         |
| 70                                      | 61                                        | 34 5/16                                            | 89 5/8     | 104 1/8    |
| 72                                      | 62 3/4                                    | 35 5/16                                            | 92 1/4     | 107 1/8    |
| 80                                      | 69 3/4                                    | 39 1/4                                             | 102 3/4    | 119 1/4    |
| 82                                      | 71 1/2                                    | 40 3/16                                            | 105 5/16   | 122 5/16   |
| 84                                      | 73 3/16                                   | 41 3/16                                            | 107 15/16  | 125 5/16   |
| 90                                      | 78 7/16                                   | 44 1/8                                             | 115 13/16  | 134 3/8    |
| 92                                      | 80 3/16                                   | 45 1/8                                             | 118 7/16   | 137 7/16   |
| 100                                     | 87 3/16                                   | 49                                                 | 128 7/8    | 149 9/16   |
| 106                                     | 92 3/8                                    | 51 15/16                                           | 136 3/4    | 158 5/8    |
| 110                                     | 95 7/8                                    | 53 15/16                                           | 141 15/16  | 164 11/16  |
| 120                                     | 104 9/16                                  | 58 13/16                                           | 155        | 179 13/16  |
| 123                                     | 107 3/16                                  | 60 5/16                                            | 158 15/16  | 184 3/8    |
| 133                                     | 115 15/16                                 | 65 3/16                                            | 172        | 199 1/2    |
| 135                                     | 117 11/16                                 | 66 3/16                                            | 174 5/8    | 202 9/16   |
| 150                                     | 130 3/4                                   | 73 9/16                                            | 194 1/4    | 225 1/4    |
| 170                                     | 148 3/16                                  | 83 3/8                                             | 220 3/8    | 255 9/16   |
| 200                                     | 174 5/16                                  | 98 1/16                                            | 259 5/8    | 300 15/16  |
| 250                                     | 217 7/8                                   | 122 9/16                                           | 325        | 376 11/16  |
| calculate the ir                        | stallation measurer<br>Minimum = (33.21 > | <b>nent (unit : inch)</b><br>( Screen Size - 47.6) | ÷ 25.4     |            |
|                                         | Maximum= (38.46 )<br>Note : Tolerance ±   | Screen Size - 47.6)                                | ÷ 25.4     |            |

# \* 4 : 3 Screen

In case of displaying the 16:9 picture on the whole of the 4:3 screen.

| 4:3 Scree           | 4:3 Screen Size (1.33:1 Aspect Ration) |                     |               | n Distance |
|---------------------|----------------------------------------|---------------------|---------------|------------|
| Diagonal            | Width                                  | Height              | Minimum       | Maximum    |
| inch                | inch                                   | inch                | inch          | inch       |
| 40                  | 32                                     | 24                  | 46 1/8        | 53 3/4     |
| 60                  | 48                                     | 36                  | 70 1/8        | 81 9/16    |
| 70                  | 56                                     | 42                  | 82 1/8        | 95 7/16    |
| 72                  | 57 5/8                                 | 43 3/16             | 84 9/16       | 98 3/16    |
| 80                  | 64                                     | 48                  | 94 3/16       | 109 5/16   |
| 84                  | 67 3/16                                | 50 3/8              | 98 15/16      | 114 7/8    |
| 90                  | 72                                     | 54                  | 106 3/16      | 123 1/4    |
| 100                 | 80                                     | 60                  | 118 3/16      | 137 1/8    |
| 110                 | 88                                     | 66                  | 130 3/16      | 151 1/16   |
| 120                 | 96                                     | 72                  | 142 3/16      | 164 15/16  |
| 150                 | 120                                    | 90                  | 178 3/16      | 206 5/8    |
| 170                 | 136                                    | 102                 | 202 3/16      | 234 7/16   |
| 180                 | 144                                    | 108                 | 214 3/16      | 248 3/8    |
| 200                 | 160                                    | 120                 | 238 3/16      | 276 3/16   |
| 250                 | 200                                    | 150                 | 298 1/4       | 345 11/16  |
| To calculate the in | stallation measurem                    | nent (unit : inch)  |               |            |
|                     | Minimum = (30.49 x                     | Screen Size - 47.6) | x 1000 ÷ 25.4 |            |
|                     | Maximum= (35.31 x                      | Screen Size - 47.6) | x 1000 ÷ 25.4 |            |
|                     | Note : Tolerance ±                     | 5%                  |               |            |

# \* 16 : 9 Screen

In case of displaying the 16:9 picture on the whole of the 16:9 screen.

| 16:9 Scre           | en Size (1.77:1 Aspe | ect Ration)                                | Projection | n Distance |
|---------------------|----------------------|--------------------------------------------|------------|------------|
| Diagonal            | Width                | Height                                     | Minimum    | Maximum    |
| inch                | mm                   | mm                                         | m          | m          |
| 40                  | 886                  | 498                                        | 1.28       | 1.49       |
| 60                  | 1328                 | 747                                        | 1.95       | 2.26       |
| 70                  | 1550                 | 872                                        | 2.28       | 2.64       |
| 72                  | 1594                 | 897                                        | 2.34       | 2.72       |
| 80                  | 1771                 | 996                                        | 2.61       | 3.03       |
| 82                  | 1815                 | 1021                                       | 2.68       | 3.11       |
| 84                  | 1860                 | 1046                                       | 2.74       | 3.18       |
| 90                  | 1992                 | 1121                                       | 2.94       | 3.41       |
| 92                  | 2037                 | 1146                                       | 3.01       | 3.49       |
| 100                 | 2214                 | 1245                                       | 3.27       | 3.80       |
| 106                 | 2347                 | 1320                                       | 3.47       | 4.03       |
| 110                 | 2435                 | 1370                                       | 3.61       | 4.18       |
| 120                 | 2657                 | 1494                                       | 3.94       | 4.57       |
| 123                 | 2723                 | 1532                                       | 4.04       | 4.68       |
| 133                 | 2944                 | 1656                                       | 4.37       | 5.07       |
| 135                 | 2989                 | 1681                                       | 4.44       | 5.14       |
| 150                 | 3321                 | 1868                                       | 4.93       | 5.72       |
| 170                 | 3763                 | 2117                                       | 5.60       | 6.49       |
| 200                 | 4428                 | 2491                                       | 6.59       | 7.64       |
| 250                 | 5535                 | 3113                                       | 8.25       | 9.57       |
| To calculate the ir |                      | Screen Size - 47.6)<br>Screen Size - 47.6) |            |            |

# \* 4 : 3 Screen

In case of displaying the 16:9 picture on the whole of the 4:3 screen.

| 4:3 Scree           | 4:3 Screen Size (1.33:1 Aspect Ration) |                     | Projection Distance |         |
|---------------------|----------------------------------------|---------------------|---------------------|---------|
| Diagonal            | Width                                  | Height              | Minimum             | Maximum |
| inch                | mm                                     | mm                  | m                   | m       |
| 40                  | 813                                    | 610                 | 1.17                | 1.36    |
| 60                  | 1219                                   | 914                 | 1.78                | 2.07    |
| 70                  | 1422                                   | 1067                | 2.09                | 2.42    |
| 72                  | 1463                                   | 1097                | 2.15                | 2.49    |
| 80                  | 1626                                   | 1219                | 2.39                | 2.78    |
| 84                  | 1707                                   | 1280                | 2.51                | 2.92    |
| 90                  | 1829                                   | 1372                | 2.70                | 3.13    |
| 100                 | 2032                                   | 1524                | 3.00                | 3.48    |
| 110                 | 2235                                   | 1676                | 3.31                | 3.84    |
| 120                 | 2438                                   | 1829                | 3.61                | 4.19    |
| 150                 | 3048                                   | 2286                | 4.53                | 5.25    |
| 170                 | 3454                                   | 2591                | 5.14                | 5.96    |
| 180                 | 3658                                   | 2743                | 5.44                | 6.31    |
| 200                 | 4064                                   | 3048                | 6.05                | 7.01    |
| 250                 | 5080                                   | 3810                | 7.57                | 8.78    |
| To calculate the in | stallation measurem                    | nent (unit : m)     |                     |         |
|                     | Minimum = (30.49 x                     | Screen Size - 47.6) | ÷ 1000              |         |
|                     | Maximum= (35.31 x                      | Screen Size - 47.6) | ÷ 1000              |         |
|                     | Note : Tolerance $\pm$                 | 5%                  |                     |         |