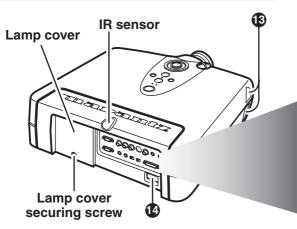

# How to replace the Lamp Unit

#### **PREPARATION:**

When replacing the lamp, turn off the power for the projector. After the cooling fan stops, disconnect the power cord and wait for one hour until the lamp is cooled down completely, then replace the lamp.

- 1. Press the **STANDBY** key on the remote controller or the **POWER** key on the projector to turn the projector off.
- 2. After the cooling fan stops, Unplug the AC power cord.

- **3.** Wait at the least one hour for the lamp and lamp unit to cool down.
- 4. Read the caution and warning labels on the unit.
- Lamp cover e WARNING WARNING THIS COVER IS PROVIDED WITH INTERLOCK TO REDUCE THE RISK OF EXCESSIVE ULTRAVIOLET RADIATION. DO NOT DEFEAT ITS PORPOSE OR ATTEMPT TO SERVICE WITHOUT REMOVING COVER COMPLETELY. CAUTION : HIGH PRESSURE LAMP CAUTION HOT : UNPLUG MAY EXPLODED IF IMPROPERLY HANDLED THE POWER CORD AND WAIT REFER SERVICING TO QUALIFIED SERVICE 60 MINUTES BEFORE CHARGING THE LAMP PERSONNEL ATTENTION : LA LAMPE SOUS **ATTENTION CHAUD :** HAUTE PRESSION PEUT SI ELLE, N'EST PAS MANIPULEE CORRECTEMENT, DEBRANCER LE CORD ON D'ALOMENTION ET ATENDER CONFIER L'OPERATION & UN **60 MINUTES AVANT DE** PERSONNEL D'ENTRETIEN QUALIFIE CHANGER LAMPE.

5. Remove the lamp cover screw.

6. Remove the lamp cover in the direction of the arrow.

7. Remove the two screws of the lamp unit. At this time, do not remove the other screws.

ENGLIS

8. Holding the handle and pull the lamp unit out toward your side.