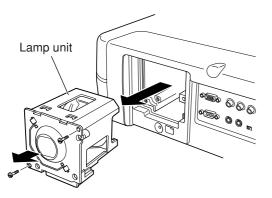

5. Remove the lamp cover screw.

6. Remove the lamp cover in the direction of the arrow.

7. Remove the two screws of the lamp unit. At this time, do not remove the other screws.

ENGLIS

8. Holding the handle and pull the lamp unit out toward your side.

9. Install a new lamp unit in position securely.

**10.** Tighten the two screws of the lamp unit. Push and fold the handle.

**11.** Install the lamp cover back in its original position and fasten with the fastening screw.