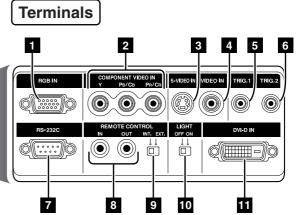

#### 1 RGB IN

Connect the analog RGB output from an IBM VGA or compatible equipment.

#### **2** COMPONENT VIDEO IN

Y, PB/CB, PR/CR connectors. Connect the COMPONENT VIDEO output from video equipment or an A/V processor/receiver with a component video output.

# **3** S-VIDEO IN

Connect the S-VIDEO output from a video equipment.

## 4 VIDEO IN

Connect the composite video output from a video equipment.

## 5 TRIG.1(TRIGGER 1)

When the unit is turned on, 12V is output. When the unit is turned off, no voltage is output. This allows such as a powered up/down screen, whenever the projector is turned on or off.

## 6 TRIG.2(TRIGGER 2)

Select ON or OFF at each aspect mode, such as Full, Normal, Zoom, and Through to control screen aspect ratio with powered up/down dual aspect ratio screen.

#### 7 RS-232C

Connect the RS-232C of equipment for external control.

## **8 REMOTE CONTROL IN/OUT**

By connecting this projector to another Marantz audio component using a supplied System Control cable, you can remotely operate the components as a single system.

 When connecting to component with a remote sensor (such as the SR9200,SR8200), be sure to connect the "REMOTE CONTROL IN" jack of this projector to the "REMOTE CONTROL OUT" jack of the component with the remote sensor.

• When connecting to component which is not equipped with a remote sensor, be sure to connect the component to the "REMOTE CONTROL OUT" jack of this projector.

#### **B** REMOTE switch (EXT. / INT.)

When using this projector independently, set this switch to "INT.". When using this projector in a system with a Marantz DVD player or AV Receiver equipped with a remote sensor, set the switch to "EXT.".

#### 10 LIGHT ON/OFF

Select ON : The terminal panel lights up.

#### 11 DVI-D IN

Connect the digital RGB signal (TMDS compliant, single link only)

Note: To use the DVI-D terminal, please follow the cautions on page 9.