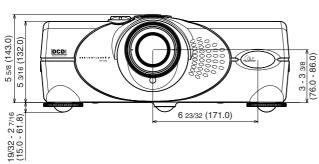

# **PROJECTOR LAYOUT AND FUNCTIONAL OVERVIEW**

**1** Focus ring (INP P.10) Adjust the picture focus.

## **2** Zoom ring (<sup>™</sup> P.10)

Adjust the size of the projected image.

#### ❸ Lens Shift knob (<sup>IIST</sup> P.10)

Manually adjust the position of the image vertically.

#### ④ POWER key (<sup>™</sup> P.16)

Press to turn the projector ON or STANDBY mode.