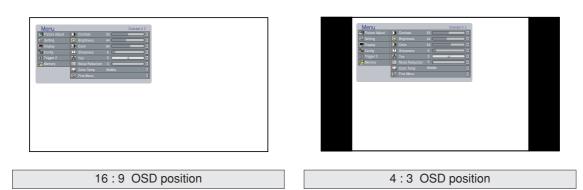

|
|                 | High Bright On : Display brightest image. |
| OSD Position    | 16:9, 4:3                                 |
| Language        | English, German, French, Spanish,         |
|                 | Portuguese, Italian                       |
| Ceiling         | On, Off                                   |
|                 | On: The picture is reversed horizontally  |
|                 | and vertically.                           |
| Rear            | On, Off                                   |
|                 | On: The picture is reversed horizontally. |
| Reset Lamp Life | Yes, No                                   |
| Reset All       | Yes, No                                   |

- OSD Position (16:9 / 4:3)

Select OSD position from 16:9 or 4:3.



#### - Reset Lamp Life

Lamp Life must be reset immediately if the lamp is replaced. Select "Reset Lamp Life" from Config menu. The menu shown below is displayed.



Again, select "Yes", and press the ENTER key. Then the lamp life is initialized.

#### - Reset All

All settings are reset to the factory default settings except the lamp life. When the user selects "Yes", the following message appears:



Again, select "Yes", and press the ENTER key.

# Setting the Config Menu

- 1. Use ▲ / ▼ key to adjust.
- 2. Use ◄ key to go back to the menu item.



# Trigger 2

Select either 12V output or 0V output by choosing On or Off for each aspect mode. Full, Normal, Zoom, and Through. On: Output DC 12V.

Off: No output.

| 🕂 Picture Adjust | N Full         |    |  |
|------------------|----------