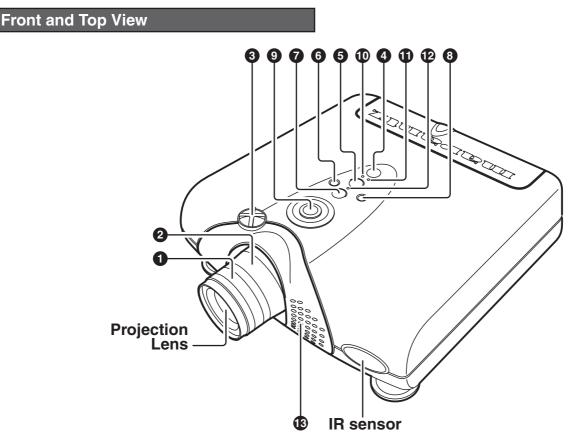

# **PROJECTOR LAYOUT AND FUNCTIONAL OVERVIEW**

**1** Focus ring (INP P.10) Adjust the picture focus.

## **2** Zoom ring (<sup>™</sup> P.10)

Adjust the size of the projected image.

#### ❸ Lens Shift knob (<sup>IIST</sup> P.10)

Manually adjust the position of the image vertically.

#### ④ POWER key (<sup>™</sup> P.16)

Press to turn the projector ON or STANDBY mode.

#### 6 MENU key (<sup>™</sup> P.21)

Display the on-screen menu.

## 6 ENTER key

Confirm "Reset All", "Reset Lamp Life", "New Lamp?".

## INPUT SELECT key (<sup>™</sup> P.16)

When the key is pressed, the unit toggles between COMPONENT, S-VIDEO, VIDEO, RGB and AUX inputs.

## ⑧ FOCUS key (<sup>™</sup> P.11)

Display a focus pattern.

## O The ▲ / ▼ / ◀ / ▶ keys

Control the MENU cursor.

#### POWER ON indicator

Lights up when the power is turned on. Flashes while the projector goes into standby mode for about one minute.

#### STANDBY indicator

Lights up when the power is turned off.

#### WARNING/LAMP indicator

Flashes or lights up when something is wrong with the lamp cover, lamp, fan, or temperature inside the projector.

#### Ventilation holes