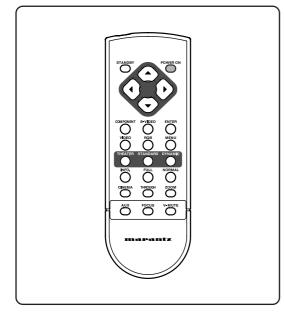

#### Remote Controller

#### (1) **POWER ON key ( P.10**) Turn the projector on.

# (2) STANDBY key (IS P.19)

Turn the projector off.

#### (3) ▲ / ▼ / ◀ / ▶ keys

Control the MENU cursor.

#### (4) ENTER key

Confirm "Reset All", "Reset Lamp Life", "New Lamp?".

# (5) MENU key (🖙 P.21)

(6) COMPONENT key (
R

Select the COMPONENT VIDEO IN signal.

#### (7) **S-VIDEO key ( P.16)** Select the S-VIDEO IN signal.

(8) **VIDEO key (1037 P.16)** Select the VIDEO IN signal.

(9) **RGB key ( P.16)** Select the RGB IN signal.

#### (10) THEATER key (IN P.28)

Select the Theater picture mode. Theater mode is designed for high fidelity black appearance and is good for movie pictures. When the key is pressed, the mode toggles Theater 1, Theater 2, Theater 3 and Theater Default.

#### (11) STANDARD key (128 P.28)

Select the STANDARD picture mode. Standard mode is good for normal pictures. When the key is pressed, the mode toggles Standard 1, Standard 2, Standard 3, and Standard Default.

#### (12) DYNAMIC key (INST P.28)

Select the Dynamic picture mode. Dynamic mode is good for visually dynamic pictures. When the key is pressed, the mode toggles Dynamic 1, Dynamic 2, Dynamic 3 and Dynamic Default.

#### (13) INFO. key (INST P.28)

Turn the information menu on or off.

#### (14) CINEMA key

Press to turn the CINEMA mode – auto 3-2 pull down mode – on or off.

(15) NORMAL key (INST P.16)Select NORMAL mode from four aspect ratio modes.

(16) FULL key (I P.16)Select FULL mode from four aspect ratio modes.

(17) ZOOM key (R P.16)Select ZOOM mode from four aspect ratio modes.

(18) THROUGH key (I P.16)
 Select THROUGH mode from four aspect ratio modes.

(19) AUX key (IN P.16) Select the DVI-D IN signal.

(20) FOCUS key (I P.11) Display a focus pattern.

#### (21) V-MUTE key

Turn the picture into black. Press again to resume.