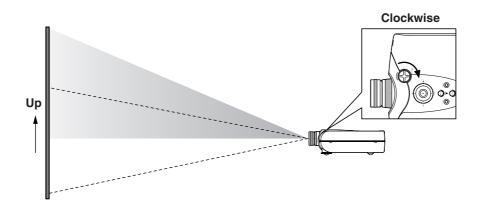

# Adjusting the Image Position

You can adjust the image position with the Lens Shift knob.

# **\*** Turn the Lens Shift knob to clockwise : The image goes up.

# **\*** Turn the Lens Shift knob to counterclockwise : The image goes down.