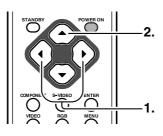

#### ④ POWER key (<sup>™</sup> P.16)

Press to turn the projector ON or STANDBY mode.

## INPUT SELECT key (<sup>™</sup> P.16)

When the key is pressed, the unit toggles between COMPONENT, S-VIDEO, VIDEO, RGB and AUX inputs.

#### (1) **POWER ON key ( P.10**) Turn the projector on.

# (2) STANDBY key (IS P.19)

Turn the projector off.