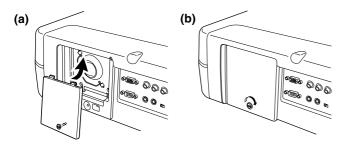

- 1. Press the **STANDBY** key on the remote controller or the **POWER** key on the projector to turn the projector off.
- 2. After the cooling fan stops, Unplug the AC power cord.

- **3.** Wait at the least one hour for the lamp and lamp unit to cool down.
- 4. Read the caution and warning labels on the unit.
- Lamp cover e WARNING WARNING THIS COVER IS PROVIDED WITH INTERLOCK TO REDUCE THE RISK OF EXCESSIVE ULTRAVIOLET RADIATION. DO NOT DEFEAT ITS PORPOSE OR ATTEMPT TO SERVICE WITHOUT REMOVING COVER COMPLETELY. CAUTION : HIGH PRESSURE LAMP CAUTION HOT : UNPLUG MAY EXPLODED IF IMPROPERLY HANDLED THE POWER CORD AND WAIT REFER SERVICING TO QUALIFIED SERVICE 60 MINUTES BEFORE CHARGING THE LAMP PERSONNEL ATTENTION : LA LAMPE SOUS **ATTENTION CHAUD :** HAUTE PRESSION PEUT SI ELLE, N'EST PAS MANIPULEE CORRECTEMENT, DEBRANCER LE CORD ON D'ALOMENTION ET ATENDER CONFIER L'OPERATION & UN **60 MINUTES AVANT DE** PERSONNEL D'ENTRETIEN QUALIFIE CHANGER LAMPE.

5. Remove the lamp cover screw.

6. Remove the lamp cover in the direction of the arrow.

7. Remove the two screws of the lamp unit. At this time, do not remove the other screws.

ENGLIS

8. Holding the handle and pull the lamp unit out toward your side.

9. Install a new lamp unit in position securely.

**10.** Tighten the two screws of the lamp unit. Push and fold the handle.

**11.** Install the lamp cover back in its original position and fasten with the fastening screw.