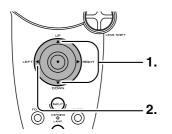

## **2** Zoom ring (<sup>™</sup> P.10)

Adjust the size of the projected image.

#### ❸ Lens Shift knob (<sup>IIST</sup> P.10)

Manually adjust the position of the image vertically.