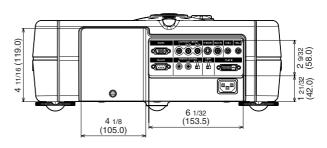

#### **Rear and Terminals View**

# ✤ Terminals

#### 1 RGB IN

Connect the analog RGB output from an IBM VGA or compatible equipment.

#### **2** COMPONENT VIDEO IN

Y, PB/CB, PR/CR connectors. Connect the COMPONENT VIDEO output from video equipment or an A/V processor/receiver with a component video output.

# **3** S-VIDEO IN

Connect the S-VIDEO output from a video equipment.

## 4 VIDEO IN

Connect the composite video output from a video equipment.