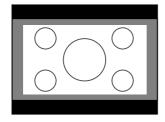

# The Screen Images in a 16:9 screen

- Press the ZOOM key, the NORMAL key or the FULL key on the remote controller for the 4:3 aspect ratio video source.
- Press the FULL key on the remote controller for 16:9 aspect ratio video source, such as 1080i, 1035i, and 720p video systems.
- Press the  $\ensuremath{\textbf{FULL}}$  key on the remote controller for the squeezed video source.
- See "Setting". (IN P.24)

## Full mode

The 16:9 squeezed image is displayed with the correct aspect.

# Normal mode

## Zoom mode

4:3 video source

The 4:3 image is enlarged horizontally.

The picture in normal ratio 4:3 is displayed.

The picture in normal ratio 4:3 is enlarged vertically and horizontally (with same ratio) to the screen size

# Through mode

It shows an image when the video source has the same resolution to RGB/video signal with 720 or less vertical pixel number.