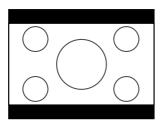

## Full mode

The 16:9 squeezed image is displayed with the correct aspect.

# Normal mode

## Zoom mode

4:3 video source

The 4:3 image is enlarged horizontally.

The picture in normal ratio 4:3 is displayed.

The picture in normal ratio 4:3 is enlarged vertically and horizontally (with same ratio) to the screen size