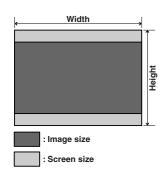

# \* 16 : 9 Screen

In case of displaying the 16:9 picture on the whole of the 16:9 screen.

| 16:9 Screen Size (1.77:1 Aspect Ration) |                                           |                                                    | Projection | n Distance |
|-----------------------------------------|-------------------------------------------|----------------------------------------------------|------------|------------|
| Diagonal                                | Width                                     | Height                                             | Minimum    | Maximum    |
| inch                                    | inch                                      | inch                                               | inch       | inch       |
| 40                                      | 34 7/8                                    | 19 5/8                                             | 50 7/16    | 58 11/16   |
| 60                                      | 52 5/16                                   | 29 7/16                                            | 76 9/16    | 89         |
| 70                                      | 61                                        | 34 5/16                                            | 89 5/8     | 104 1/8    |
| 72                                      | 62 3/4                                    | 35 5/16                                            | 92 1/4     | 107 1/8    |
| 80                                      | 69 3/4                                    | 39 1/4                                             | 102 3/4    | 119 1/4    |
| 82                                      | 71 1/2                                    | 40 3/16                                            | 105 5/16   | 122 5/16   |
| 84                                      | 73 3/16                                   | 41 3/16                                            | 107 15/16  | 125 5/16   |
| 90                                      | 78 7/16                                   | 44 1/8                                             | 115 13/16  | 134 3/8    |
| 92                                      | 80 3/16                                   | 45 1/8                                             | 118 7/16   | 137 7/16   |
| 100                                     | 87 3/16                                   | 49                                                 | 128 7/8    | 149 9/16   |
| 106                                     | 92 3/8                                    | 51 15/16                                           | 136 3/4    | 158 5/8    |
| 110                                     | 95 7/8                                    | 53 15/16                                           | 141 15/16  | 164 11/16  |
| 120                                     | 104 9/16                                  | 58 13/16                                           | 155        | 179 13/16  |
| 123                                     | 107 3/16                                  | 60 5/16                                            | 158 15/16  | 184 3/8    |
| 133                                     | 115 15/16                                 | 65 3/16                                            | 172        | 199 1/2    |
| 135                                     | 117 11/16                                 | 66 3/16                                            | 174 5/8    | 202 9/16   |
| 150                                     | 130 3/4                                   | 73 9/16                                            | 194 1/4    | 225 1/4    |
| 170                                     | 148 3/16                                  | 83 3/8                                             | 220 3/8    | 255 9/16   |
| 200                                     | 174 5/16                                  | 98 1/16                                            | 259 5/8    | 300 15/16  |
| 250                                     | 217 7/8                                   | 122 9/16                                           | 325        | 376 11/16  |
| calculate the ir                        | stallation measurer<br>Minimum = (33.21 > | <b>nent (unit : inch)</b><br>( Screen Size - 47.6) | ÷ 25.4     |            |
|                                         | Maximum= (38.46 )<br>Note : Tolerance ±   | Screen Size - 47.6)                                | ÷ 25.4     |            |

# \* 4 : 3 Screen

In case of displaying the 16:9 picture on the whole of the 4:3 screen.

| 4:3 Scree           | 4:3 Screen Size (1.33:1 Aspect Ration) |                     |               | n Distance |
|---------------------|----------------------------------------|---------------------|---------------|------------|
| Diagonal            | Width                                  | Height              | Minimum       | Maximum    |
| inch                | inch                                   | inch                | inch          | inch       |
| 40                  | 32                                     | 24                  | 46 1/8        | 53 3/4     |
| 60                  | 48                                     | 36                  | 70 1/8        | 81 9/16    |
| 70                  | 56                                     | 42                  | 82 1/8        | 95 7/16    |
| 72                  | 57 5/8                                 | 43 3/16             | 84 9/16       | 98 3/16    |
| 80                  | 64                                     | 48                  | 94 3/16       | 109 5/16   |
| 84                  | 67 3/16                                | 50 3/8              | 98 15/16      | 114 7/8    |
| 90                  | 72                                     | 54                  | 106 3/16      | 123 1/4    |
| 100                 | 80                                     | 60                  | 118 3/16      | 137 1/8    |
| 110                 | 88                                     | 66                  | 130 3/16      | 151 1/16   |
| 120                 | 96                                     | 72                  | 142 3/16      | 164 15/16  |
| 150                 | 120                                    | 90                  | 178 3/16      | 206 5/8    |
| 170                 | 136                                    | 102                 | 202 3/16      | 234 7/16   |
| 180                 | 144                                    | 108                 | 214 3/16      | 248 3/8    |
| 200                 | 160                                    | 120                 | 238 3/16      | 276 3/16   |
| 250                 | 200                                    | 150                 | 298 1/4       | 345 11/16  |
| To calculate the in | stallation measurem                    | nent (unit : inch)  |               |            |
|                     | Minimum = (30.49 x                     | Screen Size - 47.6) | x 1000 ÷ 25.4 |            |
|                     | Maximum= (35.31 x                      | Screen Size - 47.6) | x 1000 ÷ 25.4 |            |
|                     | Note : Tolerance ±                     | 5%                  |               |            |

# \* 16 : 9 Screen

In case of displaying the 16:9 picture on the whole of the 16:9 screen.

| 16:9 Scre           | en Size (1.77:1 Aspe | ect Ration)                                | Projection | n Distance |
|---------------------|----------------------|--------------------------------------------|------------|------------|
| Diagonal            | Width                | Height                                     | Minimum    | Maximum    |
| inch                | mm                   | mm                                         | m          | m          |
| 40                  | 886                  | 498                                        | 1.28       | 1.49       |
| 60                  | 1328                 | 747                                        | 1.95       | 2.26       |
| 70                  | 1550                 | 872                                        | 2.28       | 2.64       |
| 72                  | 1594                 | 897                                        | 2.34       | 2.72       |
| 80                  | 1771                 | 996                                        | 2.61       | 3.03       |
| 82                  | 1815                 | 1021                                       | 2.68       | 3.11       |
| 84                  | 1860                 | 1046                                       | 2.74       | 3.18       |
| 90                  | 1992                 | 1121                                       | 2.94       | 3.41       |
| 92                  | 2037                 | 1146                                       | 3.01       | 3.49       |
| 100                 | 2214                 | 1245                                       | 3.27       | 3.80       |
| 106                 | 2347                 | 1320                                       | 3.47       | 4.03       |
| 110                 | 2435                 | 1370                                       | 3.61       | 4.18       |
| 120                 | 2657                 | 1494                                       | 3.94       | 4.57       |
| 123                 | 2723                 | 1532                                       | 4.04       | 4.68       |
| 133                 | 2944                 | 1656                                       | 4.37       | 5.07       |
| 135                 | 2989                 | 1681                                       | 4.44       | 5.14       |
| 150                 | 3321                 | 1868                                       | 4.93       | 5.72       |
| 170                 | 3763                 | 2117                                       | 5.60       | 6.49       |
| 200                 | 4428                 | 2491                                       | 6.59       | 7.64       |
| 250                 | 5535                 | 3113                                       | 8.25       | 9.57       |
| To calculate the ir |                      | Screen Size - 47.6)<br>Screen Size - 47.6) |            |            |

# \* 4 : 3 Screen

In case of displaying the 16:9 picture on the whole of the 4:3 screen.

| 4:3 Scree           | 4:3 Screen Size (1.33:1 Aspect Ration) |                     | Projection Distance |         |
|---------------------|----------------------------------------|---------------------|---------------------|---------|
| Diagonal            | Width                                  | Height              | Minimum             | Maximum |
| inch                | mm                                     | mm                  | m                   | m       |
| 40                  | 813                                    | 610                 | 1.17                | 1.36    |
| 60                  | 1219                                   | 914                 | 1.78                | 2.07    |
| 70                  | 1422                                   | 1067                | 2.09                | 2.42    |
| 72                  | 1463                                   | 1097                | 2.15                | 2.49    |
| 80                  | 1626                                   | 1219                | 2.39                | 2.78    |
| 84                  | 1707                                   | 1280                | 2.51                | 2.92    |
| 90                  | 1829                                   | 1372                | 2.70                | 3.13    |
| 100                 | 2032                                   | 1524                | 3.00                | 3.48    |
| 110                 | 2235                                   | 1676                | 3.31                | 3.84    |
| 120                 | 2438                                   | 1829                | 3.61                | 4.19    |
| 150                 | 3048                                   | 2286                | 4.53                | 5.25    |
| 170                 | 3454                                   | 2591                | 5.14                | 5.96    |
| 180                 | 3658                                   | 2743                | 5.44                | 6.31    |
| 200                 | 4064                                   | 3048                | 6.05                | 7.01    |
| 250                 | 5080                                   | 3810                | 7.57                | 8.78    |
| To calculate the in | stallation measurem                    | nent (unit : m)     |                     |         |
|                     | Minimum = (30.49 x                     | Screen Size - 47.6) | ÷ 1000              |         |
|                     | Maximum= (35.31 x                      | Screen Size - 47.6) | ÷ 1000              |         |
|                     | Note : Tolerance $\pm$                 | 5%                  |                     |         |