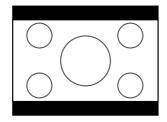

# Full mode

The 16:9 squeezed image is displayed with the correct aspect.

The 4:3 image is enlarged horizontally.

Normal mode

# Zoom mode

The picture in normal ratio 4:3 is displayed.

4:3 video source

The picture in normal ratio 4:3 is enlarged vertically and horizontally (with same ratio) to the screen size