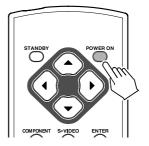

# **INITIAL SETTING**

- 1. Connect the supplied AC power cord. (INSP P.8)
- 2. Press the **POWER ON** key on the remote controller or the **POWER** key on the projector. The POWER ON indicator lights up.

# **Turning on the Power**

Press the **POWER ON** key on the remote controller or the **POWER** key on the projector. The POWER ON indicator lights up.