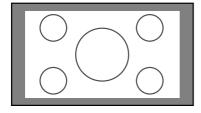

# The Screen Images in a 16:9 screen

- Press the ZOOM key, the NORMAL key or the FULL key on the remote controller for the 4:3 aspect ratio video source.
- Press the FULL key on the remote controller for 16:9 aspect ratio video source, such as 1080i, 1035i, and 720p video systems.
- Press the  $\ensuremath{\textbf{FULL}}$  key on the remote controller for the squeezed video source.
- See "Setting". (IN P.24)

# \* Original Source Image

## Full mode

The 16:9 squeezed image is displayed with the correct aspect.