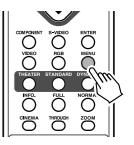

#### (14) CINEMA key

Press to turn the CINEMA mode – auto 3-2 pull down mode – on or off.

(15) NORMAL key (INST P.16)Select NORMAL mode from four aspect ratio modes.

(16) FULL key (I P.16)Select FULL mode from four aspect ratio modes.

(17) ZOOM key (R P.16)Select ZOOM mode from four aspect ratio modes.

(18) THROUGH key (I P.16)
 Select THROUGH mode from four aspect ratio modes.

(19) AUX key (IN P.16) Select the DVI-D IN signal.

(20) FOCUS key (I P.11) Display a focus pattern.

#### (21) V-MUTE key

Turn the picture into black. Press again to resume.