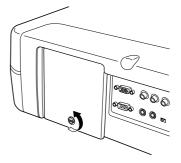

5. Remove the lamp cover screw.

6. Remove the lamp cover in the direction of the arrow.

7. Remove the two screws of the lamp unit. At this time, do not remove the other screws.

ENGLIS

8. Holding the handle and pull the lamp unit out toward your side.