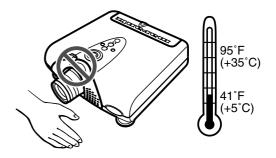

 Do not expose the projector to extreme heat or cold. Operating temperature:41 °F to 95 °F (+5 °C to 35 °C) Storage temperature:-4 °F to 140 °F (-20 °C to +60 °C)

#### Notes on Operation

- The exhaust ventilative hole, the lamp cage cover and adjacent areas may get extremely hot during projector operation. To prevent injury,do not touch these areas until they have sufficiently cooled down.
- Allow at least 1 foot (30 cm)of space between the exhaust ventilative hole and the nearest wall or obstruction.
- If the cooling fan becomes obstructed, a protection device will automatically turn off the projector lamp. This does not indicate a malfunction. Remove the projector power cord from the wall outlet and wait at least 10 minutes.