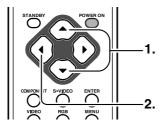

# **INITIAL SETTING**

- 1. Connect the supplied AC power cord. (INSP P.8)
- 2. Press the **POWER ON** key on the remote controller or the **POWER** key on the projector. The POWER ON indicator lights up.

# Selecting the Input Signal Source

Switch to the equipment connected to the projector.

Press the INPUT SELECT key on the projector or the COMPONENT key, S-VIDEO key, VIDEO key, RGB key or AUX key on the remote controller.