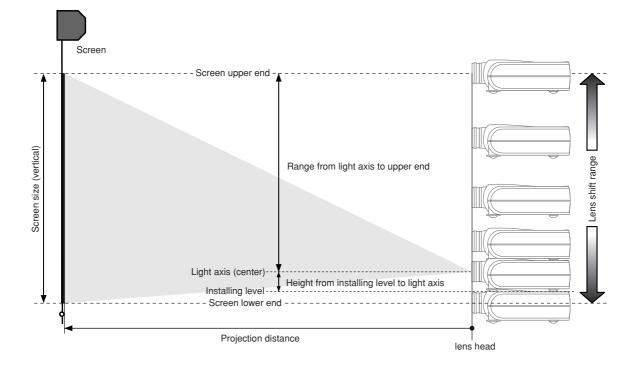

# **Recommended Setting**

# \* 16 : 9 Screen

In case of displaying the 16:9 picture on the whole of the 16:9 screen.

| 16:9 Screen Size (1.77:1 Aspect Ration) |                                           |                                                    | Projection | n Distance |
|-----------------------------------------|-------------------------------------------|----------------------------------------------------|------------|------------|
| Diagonal                                | Width                                     | Height                                             | Minimum    | Maximum    |
| inch                                    | inch                                      | inch                                               | inch       | inch       |
| 40                                      | 34 7/8                                    | 19 5/8                                             | 50 7/16    | 58 11/16   |
| 60                                      | 52 5/16                                   | 29 7/16                                            | 76 9/16    | 89         |
| 70                                      | 61                                        | 34 5/16                                            | 89 5/8     | 104 1/8    |
| 72                                      | 62 3/4                                    | 35 5/16                                            | 92 1/4     | 107 1/8    |
| 80                                      | 69 3/4                                    | 39 1/4                                             | 102 3/4    | 119 1/4    |
| 82                                      | 71 1/2                                    | 40 3/16                                            | 105 5/16   | 122 5/16   |
| 84                                      | 73 3/16                                   | 41 3/16                                            | 107 15/16  | 125 5/16   |
| 90                                      | 78 7/16                                   | 44 1/8                                             | 115 13/16  | 134 3/8    |
| 92                                      | 80 3/16                                   | 45 1/8                                             | 118 7/16   | 137 7/16   |
| 100                                     | 87 3/16                                   | 49                                                 | 128 7/8    | 149 9/16   |
| 106                                     | 92 3/8                                    | 51 15/16                                           | 136 3/4    | 158 5/8    |
| 110                                     | 95 7/8                                    | 53 15/16                                           | 141 15/16  | 164 11/16  |
| 120                                     | 104 9/16                                  | 58 13/16                                           | 155        | 179 13/16  |
| 123                                     | 107 3/16                                  | 60 5/16                                            | 158 15/16  | 184 3/8    |
| 133                                     | 115 15/16                                 | 65 3/16                                            | 172        | 199 1/2    |
| 135                                     | 117 11/16                                 | 66 3/16                                            | 174 5/8    | 202 9/16   |
| 150                                     | 130 3/4                                   | 73 9/16                                            | 194 1/4    | 225 1/4    |
| 170                                     | 148 3/16                                  | 83 3/8                                             | 220 3/8    | 255 9/16   |
| 200                                     | 174 5/16                                  | 98 1/16                                            | 259 5/8    | 300 15/16  |
| 250                                     | 217 7/8                                   | 122 9/16                                           | 325        | 376 11/16  |
| calculate the ir                        | stallation measurer<br>Minimum = (33.21 > | <b>nent (unit : inch)</b><br>( Screen Size - 47.6) | ÷ 25.4     |            |
|                                         | Maximum= (38.46 )<br>Note : Tolerance ±   | Screen Size - 47.6)                                | ÷ 25.4     |            |

# \* 4 : 3 Screen

In case of displaying the 16:9 picture on the whole of the 4:3 screen.

| 4:3 Scree           | 4:3 Screen Size (1.33:1 Aspect Ration) |                     |               | n Distance |
|---------------------|----------------------------------------|---------------------|---------------|------------|
| Diagonal            | Width                                  | Height              | Minimum       | Maximum    |
| inch                | inch                                   | inch                | inch          | inch       |
| 40                  | 32                                     | 24                  | 46 1/8        | 53 3/4     |
| 60                  | 48                                     | 36                  | 70 1/8        | 81 9/16    |
| 70                  | 56                                     | 42                  | 82 1/8        | 95 7/16    |
| 72                  | 57 5/8                                 | 43 3/16             | 84 9/16       | 98 3/16    |
| 80                  | 64                                     | 48                  | 94 3/16       | 109 5/16   |
| 84                  | 67 3/16                                | 50 3/8              | 98 15/16      | 114 7/8    |
| 90                  | 72                                     | 54                  | 106 3/16      | 123 1/4    |
| 100                 | 80                                     | 60                  | 118 3/16      | 137 1/8    |
| 110                 | 88                                     | 66                  | 130 3/16      | 151 1/16   |
| 120                 | 96                                     | 72                  | 142 3/16      | 164 15/16  |
| 150                 | 120                                    | 90                  | 178 3/16      | 206 5/8    |
| 170                 | 136                                    | 102                 | 202 3/16      | 234 7/16   |
| 180                 | 144                                    | 108                 | 214 3/16      | 248 3/8    |
| 200                 | 160                                    | 120                 | 238 3/16      | 276 3/16   |
| 250                 | 200                                    | 150                 | 298 1/4       | 345 11/16  |
| To calculate the in | stallation measurem                    | nent (unit : inch)  |               |            |
|                     | Minimum = (30.49 x                     | Screen Size - 47.6) | x 1000 ÷ 25.4 |            |
|                     | Maximum= (35.31 x                      | Screen Size - 47.6) | x 1000 ÷ 25.4 |            |
|                     | Note : Tolerance ±                     | 5%                  |               |            |