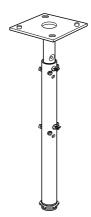

#### **Optional Accessories**

Lamp Unit

• Ceiling Mount kit : MOUNT 12 This kit is specially designed to mount the unit on ceiling.

• Extension Pole : EXT-81 This tool is to adjust height with the Ceiling Mount Kit MOUNT 12.