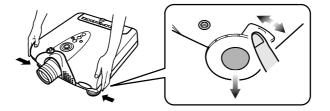

## Adjusting the Height

Adjust the height of the image by raising the projector with the adjustment lever.

1. Operate the adjustment lever for releasing the adjustable feet. And lift the projector up carefully.

- 2. Remove your hands from the lever. Once the adjustable feet have locked in position, release the projector.
- 3. If the screen is at an angle, the adjusters can be used to adjust the angle of the image.