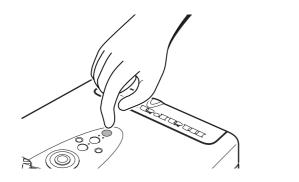

#### ④ POWER key (<sup>™</sup> P.16)

Press to turn the projector ON or STANDBY mode.

# **INITIAL SETTING**

- 1. Connect the supplied AC power cord. (INSP P.8)
- 2. Press the **POWER ON** key on the remote controller or the **POWER** key on the projector. The POWER ON indicator lights up.

# **Turning on the Power**

Press the **POWER ON** key on the remote controller or the **POWER** key on the projector. The POWER ON indicator lights up.