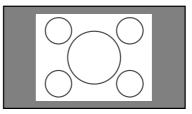

# The Screen Images in a 16:9 screen

- Press the ZOOM key, the NORMAL key or the FULL key on the remote controller for the 4:3 aspect ratio video source.
- Press the FULL key on the remote controller for 16:9 aspect ratio video source, such as 1080i, 1035i, and 720p video systems.
- Press the  $\ensuremath{\textbf{FULL}}$  key on the remote controller for the squeezed video source.
- See "Setting". (IN P.24)

# Normal mode

## Zoom mode

4:3 video source

The 4:3 image is enlarged horizontally.

The picture in normal ratio 4:3 is displayed.

The picture in normal ratio 4:3 is enlarged vertically and horizontally (with same ratio) to the screen size