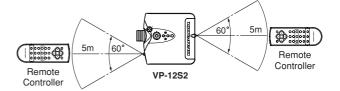

# **Remote Controller Operational Range**

Operate the remote controller within a distance of approximately 5m from the IR sensor (remote sensor) on the projector. Remote control operation may not be possible if the remote control unit's transmitter is not pointing in the direction of the remote sensor or if there is an obstruction between the transmitter and the remote sensor.