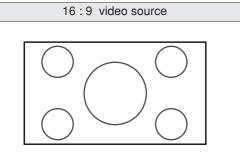

# The Screen Images in a 16:9 screen

- Press the ZOOM key, the NORMAL key or the FULL key on the remote controller for the 4:3 aspect ratio video source.
- Press the FULL key on the remote controller for 16:9 aspect ratio video source, such as 1080i, 1035i, and 720p video systems.
- Press the  $\ensuremath{\textbf{FULL}}$  key on the remote controller for the squeezed video source.
- See "Setting". (IN P.24)

# \* Original Source Image

## Full mode

The 16:9 squeezed image is displayed with the correct aspect.

# Normal mode

## Zoom mode

4:3 video source

The 4:3 image is enlarged horizontally.

The picture in normal ratio 4:3 is displayed.

The picture in normal ratio 4:3 is enlarged vertically and horizontally (with same ratio) to the screen size

# Through mode

It shows an image when the video source has the same resolution to RGB/video signal with 720 or less vertical pixel number.