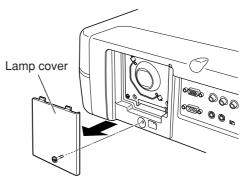

5. Remove the lamp cover screw.

6. Remove the lamp cover in the direction of the arrow.

7. Remove the two screws of the lamp unit. At this time, do not remove the other screws.

ENGLIS

8. Holding the handle and pull the lamp unit out toward your side.