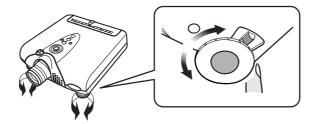

## Adjusting the Height

Adjust the height of the image by raising the projector with the adjustment lever.

1. Operate the adjustment lever for releasing the adjustable feet. And lift the projector up carefully.

# \* Returning the Projector to its Initial Position

While holding the projector, press the foot releases and slowly lower the projector to its initial position.