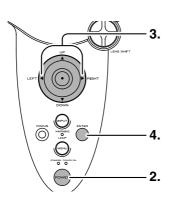

#### (1) **POWER ON key ( P.10**) Turn the projector on.

# (2) STANDBY key (IS P.19)

Turn the projector off.

#### ❸ Lens Shift knob (<sup>IIST</sup> P.10)

Manually adjust the position of the image vertically.

#### 6 MENU key (<sup>™</sup> P.21)

Display the on-screen menu.