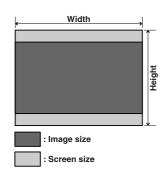

# \* 16 : 9 Screen

In case of displaying the 16:9 picture on the whole of the 16:9 screen.

| 16:9 Screen Size (1.77:1 Aspect Ration) |                                           |                                                    | Projection | n Distance |
|-----------------------------------------|-------------------------------------------|----------------------------------------------------|------------|------------|
| Diagonal                                | Width                                     | Height                                             | Minimum    | Maximum    |
| inch                                    | inch                                      | inch                                               | inch       | inch       |
| 40                                      | 34 7/8                                    | 19 5/8                                             | 50 7/16    | 58 11/16   |
| 60                                      | 52 5/16                                   | 29 7/16                                            | 76 9/16    | 89         |
| 70                                      | 61                                        | 34 5/16                                            | 89 5/8     | 104 1/8    |
| 72                                      | 62 3/4                                    | 35 5/16                                            | 92 1/4     | 107 1/8    |
| 80                                      | 69 3/4                                    | 39 1/4                                             | 102 3/4    | 119 1/4    |
| 82                                      | 71 1/2                                    | 40 3/16                                            | 105 5/16   | 122 5/16   |
| 84                                      | 73 3/16                                   | 41 3/16                                            | 107 15/16  | 125 5/16   |
| 90                                      | 78 7/16                                   | 44 1/8                                             | 115 13/16  | 134 3/8    |
| 92                                      | 80 3/16                                   | 45 1/8                                             | 118 7/16   | 137 7/16   |
| 100                                     | 87 3/16                                   | 49                                                 | 128 7/8    | 149 9/16   |
| 106                                     | 92 3/8                                    | 51 15/16                                           | 136 3/4    | 158 5/8    |
| 110                                     | 95 7/8                                    | 53 15/16                                           | 141 15/16  | 164 11/16  |
| 120                                     | 104 9/16                                  | 58 13/16                                           | 155        | 179 13/16  |
| 123                                     | 107 3/16                                  | 60 5/16                                            | 158 15/16  | 184 3/8    |
| 133                                     | 115 15/16                                 | 65 3/16                                            | 172        | 199 1/2    |
| 135                                     | 117 11/16                                 | 66 3/16                                            | 174 5/8    | 202 9/16   |
| 150                                     | 130 3/4                                   | 73 9/16                                            | 194 1/4    | 225 1/4    |
| 170                                     | 148 3/16                                  | 83 3/8                                             | 220 3/8    | 255 9/16   |
| 200                                     | 174 5/16                                  | 98 1/16                                            | 259 5/8    | 300 15/16  |
| 250                                     | 217 7/8                                   | 122 9/16                                           | 325        | 376 11/16  |
| calculate the ir                        | stallation measurer<br>Minimum = (33.21 > | <b>nent (unit : inch)</b><br>( Screen Size - 47.6) | ÷ 25.4     |            |
|                                         | Maximum= (38.46 )<br>Note : Tolerance ±   | Screen Size - 47.6)                                | ÷ 25.4     |            |

# \* 4 : 3 Screen

In case of displaying the 16:9 picture on the whole of the 4:3 screen.

| 4:3 Scree           | 4:3 Screen Size (1.33:1 Aspect Ration) |                     |               | n Distance |
|---------------------|----------------------------------------|---------------------|---------------|------------|
| Diagonal            | Width                                  | Height              | Minimum       | Maximum    |
| inch                | inch                                   | inch                | inch          | inch       |
| 40                  | 32                                     | 24                  | 46 1/8        | 53 3/4     |
| 60                  | 48                                     | 36                  | 70 1/8        | 81 9/16    |
| 70                  | 56                                     | 42                  | 82 1/8        | 95 7/16    |
| 72                  | 57 5/8                                 | 43 3/16             | 84 9/16       | 98 3/16    |
| 80                  | 64                                     | 48                  | 94 3/16       | 109 5/16   |
| 84                  | 67 3/16                                | 50 3/8              | 98 15/16      | 114 7/8    |
| 90                  | 72                                     | 54                  | 106 3/16      | 123 1/4    |
| 100                 | 80                                     | 60                  | 118 3/16      | 137 1/8    |
| 110                 | 88                                     | 66                  | 130 3/16      | 151 1/16   |
| 120                 | 96                                     | 72                  | 142 3/16      | 164 15/16  |
| 150                 | 120                                    | 90                  | 178 3/16      | 206 5/8    |
| 170                 | 136                                    | 102                 | 202 3/16      | 234 7/16   |
| 180                 | 144                                    | 108                 | 214 3/16      | 248 3/8    |
| 200                 | 160                                    | 120                 | 238 3/16      | 276 3/16   |
| 250                 | 200                                    | 150                 | 298 1/4       | 345 11/16  |
| To calculate the in | stallation measurem                    | nent (unit : inch)  |               |            |
|                     | Minimum = (30.49 x                     | Screen Size - 47.6) | x 1000 ÷ 25.4 |            |
|                     | Maximum= (35.31 x                      | Screen Size - 47.6) | x 1000 ÷ 25.4 |            |
|                     | Note : Tolerance ±                     | 5%                  |               |            |

# \* 16 : 9 Screen

In case of displaying the 16:9 picture on the whole of the 16:9 screen.

| 16:9 Scre           | en Size (1.77:1 Aspe | ect Ration)                                | Projection | n Distance |
|---------------------|----------------------|--------------------------------------------|------------|------------|
| Diagonal            | Width                | Height                                     | Minimum    | Maximum    |
| inch                | mm                   | mm                                         | m          | m          |
| 40                  | 886                  | 498                                        | 1.28       | 1.49       |
| 60                  | 1328                 | 747                                        | 1.95       | 2.26       |
| 70                  | 1550                 | 872                                        | 2.28       | 2.64       |
| 72                  | 1594                 | 897                                        | 2.34       | 2.72       |
| 80                  | 1771                 | 996                                        | 2.61       | 3.03       |
| 82                  | 1815                 | 1021                                       | 2.68       | 3.11       |
| 84                  | 1860                 | 1046                                       | 2.74       | 3.18       |
| 90                  | 1992                 | 1121                                       | 2.94       | 3.41       |
| 92                  | 2037                 | 1146                                       | 3.01       | 3.49       |
| 100                 | 2214                 | 1245                                       | 3.27       | 3.80       |
| 106                 | 2347                 | 1320                                       | 3.47       | 4.03       |
| 110                 | 2435                 | 1370                                       | 3.61       | 4.18       |
| 120                 | 2657                 | 1494                                       | 3.94       | 4.57       |
| 123                 | 2723                 | 1532                                       | 4.04       | 4.68       |
| 133                 | 2944                 | 1656                                       | 4.37       | 5.07       |
| 135                 | 2989                 | 1681                                       | 4.44       | 5.14       |
| 150                 | 3321                 | 1868                                       | 4.93       | 5.72       |
| 170                 | 3763                 | 2117                                       | 5.60       | 6.49       |
| 200                 | 4428                 | 2491                                       | 6.59       | 7.64       |
| 250                 | 5535                 | 3113                                       | 8.25       | 9.57       |
| To calculate the ir |                      | Screen Size - 47.6)<br>Screen Size - 47.6) |            |            |

# \* 4 : 3 Screen

In case of displaying the 16:9 picture on the whole of the 4:3 screen.

| 4:3 Scree           | 4:3 Screen Size (1.33:1 Aspect Ration) |                     | Projection Distance |         |
|---------------------|----------------------------------------|---------------------|---------------------|---------|
| Diagonal            | Width                                  | Height              | Minimum             | Maximum |
| inch                | mm                                     | mm                  | m                   | m       |
| 40                  | 813                                    | 610                 | 1.17                | 1.36    |
| 60                  | 1219                                   | 914                 | 1.78                | 2.07    |
| 70                  | 1422                                   | 1067                | 2.09                | 2.42    |
| 72                  | 1463                                   | 1097                | 2.15                | 2.49    |
| 80                  | 1626                                   | 1219                | 2.39                | 2.78    |
| 84                  | 1707                                   | 1280                | 2.51                | 2.92    |
| 90                  | 1829                                   | 1372                | 2.70                | 3.13    |
| 100                 | 2032                                   | 1524                | 3.00                | 3.48    |
| 110                 | 2235                                   | 1676                | 3.31                | 3.84    |
| 120                 | 2438                                   | 1829                | 3.61                | 4.19    |
| 150                 | 3048                                   | 2286                | 4.53                | 5.25    |
| 170                 | 3454                                   | 2591                | 5.14                | 5.96    |
| 180                 | 3658                                   | 2743                | 5.44                | 6.31    |
| 200                 | 4064                                   | 3048                | 6.05                | 7.01    |
| 250                 | 5080                                   | 3810                | 7.57                | 8.78    |
| To calculate the in | stallation measurem                    | nent (unit : m)     |                     |         |
|                     | Minimum = (30.49 x                     | Screen Size - 47.6) | ÷ 1000              |         |
|                     | Maximum= (35.31 x                      | Screen Size - 47.6) | ÷ 1000              |         |
|                     | Note : Tolerance $\pm$                 | 5%                  |                     |         |