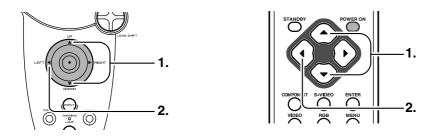

## O The ▲ / ▼ / ◀ / ▶ keys

Control the MENU cursor.

#### (3) ▲ / ▼ / ◀ / ▶ keys

Control the MENU cursor.

# Selecting the Input Signal Source

Switch to the equipment connected to the projector.

Press the INPUT SELECT key on the projector or the COMPONENT key, S-VIDEO key, VIDEO key, RGB key or AUX key on the remote controller.

# (5) MENU key (🖙 P.21)

(6) COMPONENT key (
R

Select the COMPONENT VIDEO IN signal.

#### (7) **S-VIDEO key ( P.16)** Select the S-VIDEO IN signal.

(8) **VIDEO key (1037 P.16)** Select the VIDEO IN signal.

(9) **RGB key ( P.16)** Select the RGB IN signal.