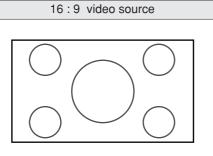

# The Screen Images in a 4:3 screen

- Press the ZOOM key, the NORMAL key or the FULL key on the remote controller for the 4:3 aspect ratio video source.
- Press the FULL key on the remote controller for 16:9 aspect ratio video source, such as 1080i, 1035i, and 720p video systems.
- Press the  $\ensuremath{\textbf{FULL}}$  key on the remote controller for the squeezed video source.
- See "Setting". (ISP P.24)

# \* Original Source Image

# Full mode

The 16:9 squeezed image is displayed with the correct aspect.

The 4:3 image is enlarged horizontally.

Normal mode