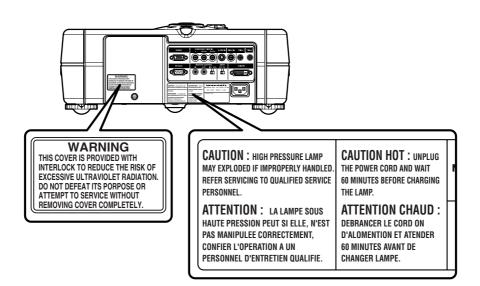

- 1. Press the **STANDBY** key on the remote controller or the **POWER** key on the projector to turn the projector off.
- 2. After the cooling fan stops, Unplug the AC power cord.

- **3.** Wait at the least one hour for the lamp and lamp unit to cool down.
- 4. Read the caution and warning labels on the unit.
- Lamp cover e WARNING WARNING THIS COVER IS PROVIDED WITH INTERLOCK TO REDUCE THE RISK OF EXCESSIVE ULTRAVIOLET RADIATION. DO NOT DEFEAT ITS PORPOSE OR ATTEMPT TO SERVICE WITHOUT REMOVING COVER COMPLETELY. CAUTION : HIGH PRESSURE LAMP CAUTION HOT : UNPLUG MAY EXPLODED IF IMPROPERLY HANDLED THE POWER CORD AND WAIT REFER SERVICING TO QUALIFIED SERVICE 60 MINUTES BEFORE CHARGING THE LAMP PERSONNEL ATTENTION : LA LAMPE SOUS **ATTENTION CHAUD :** HAUTE PRESSION PEUT SI ELLE, N'EST PAS MANIPULEE CORRECTEMENT, DEBRANCER LE CORD ON D'ALOMENTION ET ATENDER CONFIER L'OPERATION & UN **60 MINUTES AVANT DE** PERSONNEL D'ENTRETIEN QUALIFIE CHANGER LAMPE.