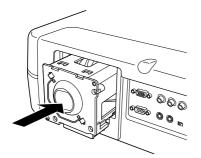

9. Install a new lamp unit in position securely.

**10.** Tighten the two screws of the lamp unit. Push and fold the handle.

**11.** Install the lamp cover back in its original position and fasten with the fastening screw.