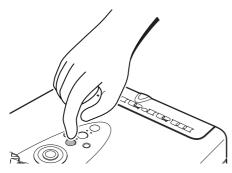

## INPUT SELECT key (<sup>™</sup> P.16)

When the key is pressed, the unit toggles between COMPONENT, S-VIDEO, VIDEO, RGB and AUX inputs.

# Selecting the Input Signal Source

Switch to the equipment connected to the projector.

Press the INPUT SELECT key on the projector or the COMPONENT key, S-VIDEO key, VIDEO key, RGB key or AUX key on the remote controller.