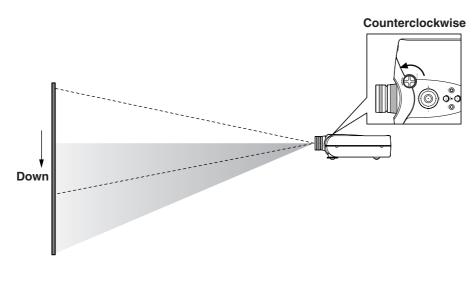

# Adjusting the Image Position

You can adjust the image position with the Lens Shift knob.

# **\*** Turn the Lens Shift knob to clockwise : The image goes up.

# **\*** Turn the Lens Shift knob to counterclockwise : The image goes down.