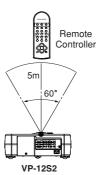

# **Remote Controller Operational Range**

Operate the remote controller within a distance of approximately 5m from the IR sensor (remote sensor) on the projector. Remote control operation may not be possible if the remote control unit's transmitter is not pointing in the direction of the remote sensor or if there is an obstruction between the transmitter and the remote sensor.