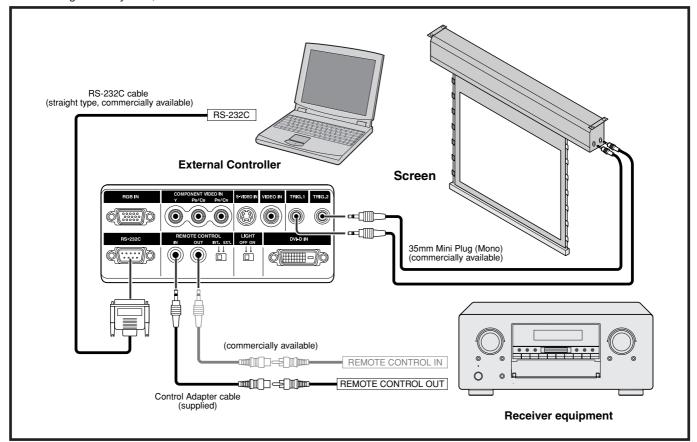

# **Advanced Connection**

You can control total home theater system using PC or Marantz receiver equipment. For installing below system, consult with Marantz authorized dealer.