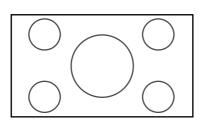

# Zoom mode

The picture in normal ratio 4:3 is displayed.

4:3 video source

The picture in normal ratio 4:3 is enlarged vertically and horizontally (with same ratio) to the screen size

## Through mode

It shows an image when the video source has the same resolution to RGB/video signal with 720 or less vertical pixel number.