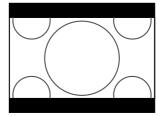

s vertical pixel number.





# The Screen Images in a 4:3 screen

- Press the ZOOM key, the NORMAL key or the FULL key on the remote controller for the 4:3 aspect ratio video source.
- Press the FULL key on the remote controller for 16:9 aspect ratio video source, such as 1080i, 1035i, and 720p video systems.
- Press the  $\ensuremath{\textbf{FULL}}$  key on the remote controller for the squeezed video source.
- See "Setting". (ISP P.24)

# \* Original Source Image



# Full mode

The 16:9 squeezed image is displayed with the correct aspect.



The 4:3 image is enlarged horizontally.

Normal mode



# Zoom mode



The picture in normal ratio 4:3 is displayed.



4:3 video source

The picture in normal ratio 4:3 is enlarged vertically and horizontally (with same ratio) to the screen size



## Through mode

It shows an image when the video source has the same resolution to RGB/video signal with 720 or less vertical pixel number.





# To Turn off the Power

- 1. Press the STANDBY key on the remote controller or the POWER key on the projector.
- 2. The fan continues to run for a while to reduce internal heat. The POWER ON indicator flashes in blue and no key will be active. After about one minute of cooling has been done, the unit turns off and the STANDBY indicator lights up.

Notice : Do not pull out the AC power cord until the projector turns in standby mode.



#### Notice :

- Do not pull out the power cord suddenly in the state of "POWER ON." It can cause a breakdown.
- When a WARNING indicator lit up or blinks in red, pull out the AC power cord after checking that th