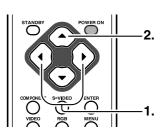

# **Turning on the Power**

Press the **POWER ON** key on the remote controller or the **POWER** key on the projector. The POWER ON indicator lights up.

# Selecting the Input Signal Source

Switch to the equipment connected to the projector.

Press the INPUT SELECT key on the projector or the COMPONENT key, S-VIDEO key, VIDEO key, RGB key or AUX key on the remote controller.