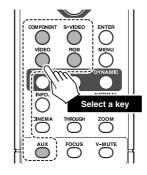

# (5) MENU key (🖙 P.21)

(6) COMPONENT key (
R

Select the COMPONENT VIDEO IN signal.

#### (7) **S-VIDEO key ( P.16)** Select the S-VIDEO IN signal.

(8) **VIDEO key (1037 P.16)** Select the VIDEO IN signal.

(9) **RGB key ( P.16)** Select the RGB IN signal.

#### (10) THEATER key (IN P.28)

Select the Theater picture mode. Theater mode is designed for high fidelity black appearance and is good for movie pictures. When the key is pressed, the mode toggles Theater 1, Theater 2, Theater 3 and Theater Default.

#### (11) STANDARD key (128 P.28)

Select the STANDARD picture mode. Standard mode is good for normal pictures. When the key is pressed, the mode toggles Standard 1, Standard 2, Standard 3, and Standard Default.

#### (12) DYNAMIC key (INST P.28)

Select the Dynamic picture mode. Dynamic mode is good for visually dynamic pictures. When the key is pressed, the mode toggles Dynamic 1, Dynamic 2, Dynamic 3 and Dynamic Default.

#### (14) CINEMA key

Press to turn the CINEMA mode – auto 3-2 pull down mode – on or off.

(15) NORMAL key (INST P.16)Select NORMAL mode from four aspect ratio modes.

(16) FULL key (I P.16)Select FULL mode from four aspect ratio modes.

(17) ZOOM key (R P.16)Select ZOOM mode from four aspect ratio modes.

(18) THROUGH key (I P.16)
 Select THROUGH mode from four aspect ratio modes.

(19) AUX key (IN P.16) Select the DVI-D IN signal.

(20) FOCUS key (I P.11) Display a focus pattern.