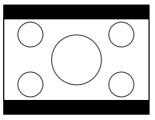

# The Screen Images in a 4:3 screen

- Press the ZOOM key, the NORMAL key or the FULL key on the remote controller for the 4:3 aspect ratio video source.
- Press the FULL key on the remote controller for 16:9 aspect ratio video source, such as 1080i, 1035i, and 720p video systems.
- Press the  $\ensuremath{\textbf{FULL}}$  key on the remote controller for the squeezed video source.
- See "Setting". (ISP P.24)

# Zoom mode

The picture in normal ratio 4:3 is displayed.

4:3 video source

The picture in normal ratio 4:3 is enlarged vertically and horizontally (with same ratio) to the screen size