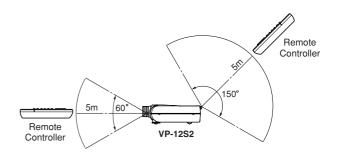

# **Remote Controller Operational Range**

Operate the remote controller within a distance of approximately 5m from the IR sensor (remote sensor) on the projector. Remote control operation may not be possible if the remote control unit's transmitter is not pointing in the direction of the remote sensor or if there is an obstruction between the transmitter and the remote sensor.