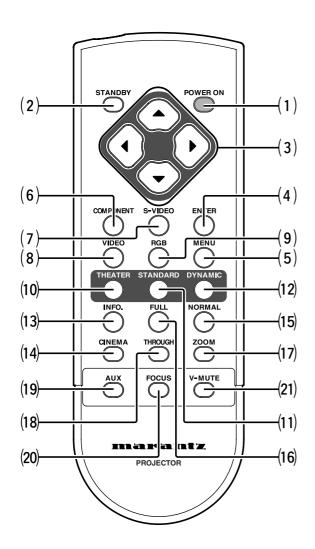

#### (1) **POWER ON key ( P.10**) Turn the projector on.

# (2) STANDBY key (IS P.19)

Turn the projector off.

#### (3) ▲ / ▼ / ◀ / ▶ keys

Control the MENU cursor.

#### (4) ENTER key

Confirm "Reset All", "Reset Lamp Life", "New Lamp?".

# (5) MENU key (🖙 P.21)

(6) COMPONENT key (
R

Select the COMPONENT VIDEO IN signal.

#### (7) **S-VIDEO key ( P.16)** Select the S-VIDEO IN signal.

(8) **VIDEO key (1037 P.16)** Select the VIDEO IN signal.

(9) **RGB key ( P.16)** Select the RGB IN signal.

#### (10) THEATER key (IN P.28)

Select the Theater picture mode. Theater mode is designed for high fidelity black appearance and is good for movie pictures. When the key is pressed, the mode toggles Theater 1, Theater 2, Theater 3 and Theater Default.

#### (11) STANDARD key (128 P.28)

Select the STANDARD picture mode. Standard mode is good for normal pictures. When the key is pressed, the mode toggles Standard 1, Standard 2, Standard 3, and Standard Default.

#### (12) DYNAMIC key (INST P.28)

Select the Dynamic picture mode. Dynamic mode is good for visually dynamic pictures. When the key is pressed, the mode toggles Dynamic 1, Dynamic 2, Dynamic 3 and Dynamic Default.

#### (13) INFO. key (INST P.28)

Turn the information menu on or off.

#### (14) CINEMA key

Press to turn the CINEMA mode – auto 3-2 pull down mode – on or off.

(15) NORMAL key (INST P.16)Select NORMAL mode from four aspect ratio modes.

(16) FULL key (I P.16)Select FULL mode from four aspect ratio modes.

(17) ZOOM key (R P.16)Select ZOOM mode from four aspect ratio modes.

(18) THROUGH key (I P.16)
 Select THROUGH mode from four aspect ratio modes.

(19) AUX key (IN P.16) Select the DVI-D IN signal.

(20) FOCUS key (I P.11) Display a focus pattern.

#### (21) V-MUTE key

Turn the picture into black. Press again to resume.