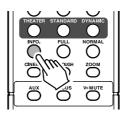

#### (10) THEATER key (IN P.28)

Select the Theater picture mode. Theater mode is designed for high fidelity black appearance and is good for movie pictures. When the key is pressed, the mode toggles Theater 1, Theater 2, Theater 3 and Theater Default.

#### (11) STANDARD key (128 P.28)

Select the STANDARD picture mode. Standard mode is good for normal pictures. When the key is pressed, the mode toggles Standard 1, Standard 2, Standard 3, and Standard Default.

#### (12) DYNAMIC key (INST P.28)

Select the Dynamic picture mode. Dynamic mode is good for visually dynamic pictures. When the key is pressed, the mode toggles Dynamic 1, Dynamic 2, Dynamic 3 and Dynamic Default.

#### (13) INFO. key (INST P.28)

Turn the information menu on or off.