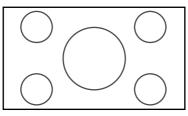

# The Screen Images in a 4:3 screen

- Press the ZOOM key, the NORMAL key or the FULL key on the remote controller for the 4:3 aspect ratio video source.
- Press the FULL key on the remote controller for 16:9 aspect ratio video source, such as 1080i, 1035i, and 720p video systems.
- Press the  $\ensuremath{\textbf{FULL}}$  key on the remote controller for the squeezed video source.
- See "Setting". (ISP P.24)

# \* Original Source Image

# Full mode

The 16:9 squeezed image is displayed with the correct aspect.

The 4:3 image is enlarged horizontally.

Normal mode