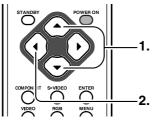

#### (3) ▲ / ▼ / ◀ / ▶ keys

Control the MENU cursor.

#### (4) ENTER key

Confirm "Reset All", "Reset Lamp Life", "New Lamp?".

# (5) MENU key (🖙 P.21)

(6) COMPONENT key (
R

Select the COMPONENT VIDEO IN signal.

#### (7) **S-VIDEO key ( P.16)** Select the S-VIDEO IN signal.

(8) **VIDEO key (1037 P.16)** Select the VIDEO IN signal.

(9) **RGB key ( P.16)** Select the RGB IN signal.