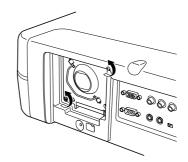

- 1. Press the **STANDBY** key on the remote controller or the **POWER** key on the projector to turn the projector off.
- 2. After the cooling fan stops, Unplug the AC power cord.

- **3.** Wait at the least one hour for the lamp and lamp unit to cool down.
- 4. Read the caution and warning labels on the unit.
- Lamp cover e WARNING WARNING THIS COVER IS PROVIDED WITH INTERLOCK TO REDUCE THE RISK OF EXCESSIVE ULTRAVIOLET RADIATION. DO NOT DEFEAT ITS PORPOSE OR ATTEMPT TO SERVICE WITHOUT REMOVING COVER COMPLETELY. CAUTION : HIGH PRESSURE LAMP CAUTION HOT : UNPLUG MAY EXPLODED IF IMPROPERLY HANDLED THE POWER CORD AND WAIT REFER SERVICING TO QUALIFIED SERVICE 60 MINUTES BEFORE CHARGING THE LAMP PERSONNEL ATTENTION : LA LAMPE SOUS **ATTENTION CHAUD :** HAUTE PRESSION PEUT SI ELLE, N'EST PAS MANIPULEE CORRECTEMENT, DEBRANCER LE CORD ON D'ALOMENTION ET ATENDER CONFIER L'OPERATION & UN **60 MINUTES AVANT DE** PERSONNEL D'ENTRETIEN QUALIFIE CHANGER LAMPE.

5. Remove the lamp cover screw.

6. Remove the lamp cover in the direction of the arrow.

7. Remove the two screws of the lamp unit. At this time, do not remove the other screws.

ENGLIS

8. Holding the handle and pull the lamp unit out toward your side.