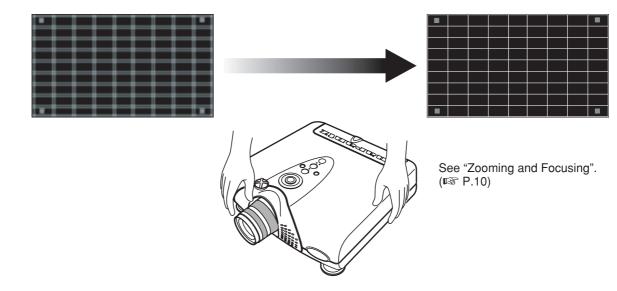

# **Zooming and Focusing**

Project an image on the screen roughly at first.

- 1. Turn the **Zoom ring** and adjust to the desired size within the zoom range.
- 2. Turn the Focus ring until the image on the screen becomes clear.