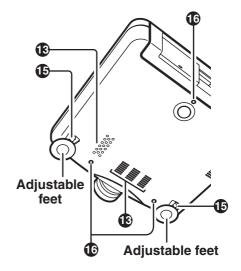

## Adjustment lever (<sup>™</sup> P.11)

Lift the projector and turn the adjustment lever right or left. The adjustable feet will extend from the projector. Then, release the lever, the adjustable feet is locked.

## Adjusting the Height

Adjust the height of the image by raising the projector with the adjustment lever.

1. Operate the adjustment lever for releasing the adjustable feet. And lift the projector up carefully.

- 2. Remove your hands from the lever. Once the adjustable feet have locked in position, release the projector.
- 3. If the screen is at an angle, the adjusters can be used to adjust the angle of the image.