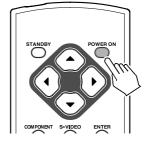

#### (1) **POWER ON key ( P.10**) Turn the projector on.

# **INITIAL SETTING**

- 1. Connect the supplied AC power cord. (INSP P.8)
- 2. Press the **POWER ON** key on the remote controller or the **POWER** key on the projector. The POWER ON indicator lights up.

# **Turning on the Power**

Press the **POWER ON** key on the remote controller or the **POWER** key on the projector. The POWER ON indicator lights up.