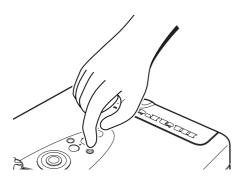

# **Detail Focusing**

You can strictly focus the image with focus pattern.

1. Press the FOCUS key to display the focus pattern.

Turn the Focus ring to make an adjustment.
 Adjust the focus for the sharpest image possible to obtain, using focus pattern.

3. Press the FOCUS key again to clear off the pattern.