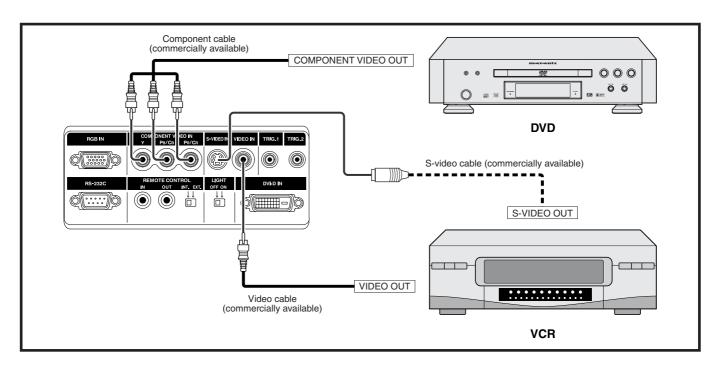

# **Connection with Video Equipments**

video source.

You can connect this projector to a VCR, DVD player and other video equipment.

# Connecting a video source using S-VIDEO IN and VIDEO IN terminals.

- 1. Connect one of the S-video cable to the S-VIDEO IN terminal, or one end of the video cable to the VIDEO IN terminal on the projector.
- 2. Connect the other end of the S-video cable or the video cable to the S-video output terminal or video output terminal of the

# Connecting with DVD player using COMPONENT VIDEO IN terminal

- 1. Connect each RCA connector of a component cable to the corresponding RCA terminals on the projector.
- 2. Connect the other end of the cable to the corresponding terminals on a DVD player.