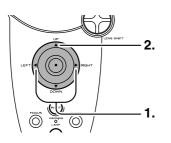

## Adjusting the Height

Adjust the height of the image by raising the projector with the adjustment lever.

1. Operate the adjustment lever for releasing the adjustable feet. And lift the projector up carefully.

- 2. Remove your hands from the lever. Once the adjustable feet have locked in position, release the projector.
- 3. If the screen is at an angle, the adjusters can be used to adjust the angle of the image.