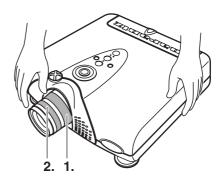

# **Zooming and Focusing**

Project an image on the screen roughly at first.

- 1. Turn the **Zoom ring** and adjust to the desired size within the zoom range.
- 2. Turn the Focus ring until the image on the screen becomes clear.