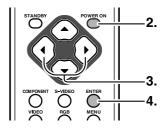

# **INITIAL SETTING**

- 1. Connect the supplied AC power cord. (INSP P.8)
- 2. Press the **POWER ON** key on the remote controller or the **POWER** key on the projector. The POWER ON indicator lights up.

# **Turning on the Power**

Press the **POWER ON** key on the remote controller or the **POWER** key on the projector. The POWER ON indicator lights up.