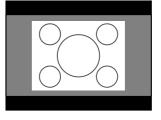

# The Screen Images in a 4:3 screen

- Press the ZOOM key, the NORMAL key or the FULL key on the remote controller for the 4:3 aspect ratio video source.
- Press the FULL key on the remote controller for 16:9 aspect ratio video source, such as 1080i, 1035i, and 720p video systems.
- Press the  $\ensuremath{\textbf{FULL}}$  key on the remote controller for the squeezed video source.
- See "Setting". (ISP P.24)

# Full mode

The 16:9 squeezed image is displayed with the correct aspect.

The 4:3 image is enlarged horizontally.

Normal mode

# Zoom mode

The picture in normal ratio 4:3 is displayed.

4:3 video source

The picture in normal ratio 4:3 is enlarged vertically and horizontally (with same ratio) to the screen size

## Through mode

It shows an image when the video source has the same resolution to RGB/video signal with 720 or less vertical pixel number.