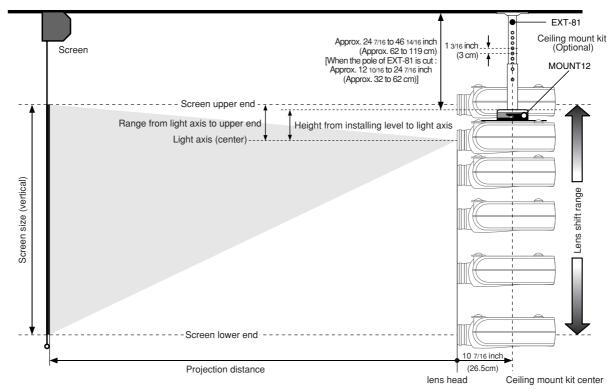

#### **Optional Accessories**

Lamp Unit

• Ceiling Mount kit : MOUNT 12 This kit is specially designed to mount the unit on ceiling.

• Extension Pole : EXT-81 This tool is to adjust height with the Ceiling Mount Kit MOUNT 12.