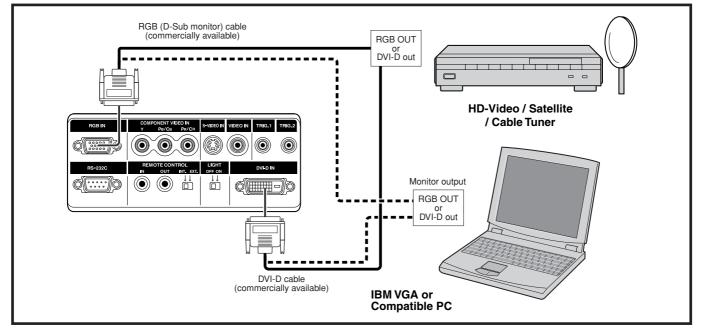

# Connection with a HD-Video, Satellite, Cable Tuner or PC

You can connect this projector to HD-Video /PC using RGB IN port, or Satellite /Cable Tuner /PC using DVI-D IN port.

- 1. Connect one end of the RGB cable to the RGB IN port, or one end of the DVI-D cable to the DVI-D IN port on the projector.
- 2. Connect the other end to the corresponding port on a HD-Video, Satellite, Cable Tuner or personal computer.
- Note : When projecting a video image from a device connected to the DVI-D terminal, follow the procedure below.
  - 1. Turn on power of this unit. (R P.16)
    - 2. Set the input video source to AUX (DVI-D input). (PP P.16)
  - 3. Turn on power of the device connected to the DVI-D terminal of the unit (i.e. DVD player).
  - If the procedure above is not followed, projected image may corrupt.

For the details of the DVI-D terminal on the device connected with the unit, see the instruction manual of the device.