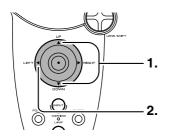

# **Zooming and Focusing**

Project an image on the screen roughly at first.

- 1. Turn the **Zoom ring** and adjust to the desired size within the zoom range.
- 2. Turn the Focus ring until the image on the screen becomes clear.

# Adjusting the Image Position

You can adjust the image position with the Lens Shift knob.

# **\*** Turn the Lens Shift knob to clockwise : The image goes up.

# **\*** Turn the Lens Shift knob to counterclockwise : The image goes down.